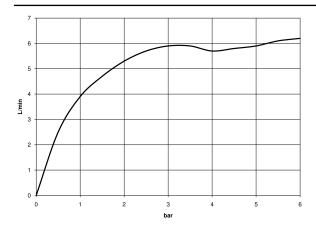

g. LEED®, BREEAM®, DGNB
  WRAS 2003058

Only suitable for basins with an overflow.

| Brushed Bronze                      | 33 501 660-42 |
|-------------------------------------|---------------|
| Chrome                              | 33 501 660-00 |
| Brushed Platinum                    | 33 501 660-06 |
| Dark Chrome                         | 33 501 660-19 |
| Light Gold                          | 33 501 660-26 |
| Brushed Light Gold                  | 33 501 660-27 |
| Matte Black                         | 33 501 660-33 |
| Brushed<br>Champagne (22kt<br>Gold) | 33 501 660-46 |
| Champagne (22kt<br>Gold)            | 33 501 660-47 |
| Brushed Chrome                      | 33 501 660-93 |
| Brushed Dark<br>Platinum            | 33 501 660-99 |



#### 33 501 660



#### Flow rate chart





33 501 660

### Product version from 1/23/2020

Parts for other finishes can be found here: Chrome







33 501 660

### **Spare parts list**

Product version from 1/23/2020