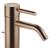

33 501 660

- 125mm projection
- fixed spout
- circular, air-enriched flow
- height of mixer 133 mm
- height up to aerator 52 mm
- hole diameter 35 mm
- 2x screw-in M 8 x 1 pressure hose, leak-tested
- max. flow 5.7 l/min
- This product can help a building meet the requirements of Green Building Rating Systems, e.g. LEED®, BREEAM®, DGNB
  WRAS 2003058

Only suitable for basins with an overflow.

| Brushed Bronze                      | 33 501 660-42 |
|-------------------------------------|---------------|
| Chrome                              | 33 501 660-00 |
| Brushed Platinum                    | 33 501 660-06 |
| Dark Chrome                         | 33 501 660-19 |
| Light Gold                          | 33 501 660-26 |
| Brushed Light Gold                  | 33 501 660-27 |
| Matte Black                         | 33 501 660-33 |
| Brushed<br>Champagne (22kt<br>Gold) | 33 501 660-46 |
| Champagne (22kt<br>Gold)            | 33 501 660-47 |
| Brushed Chrome                      | 33 501 660-93 |
| Brushed Dark<br>Platinum            | 33 501 660-99 |