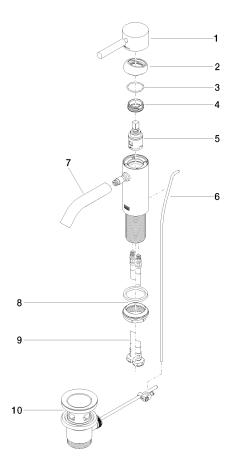

| 33 501 660-42 |
|-------------------------------------|---------------|
| Chrome                              | 33 501 660-00 |
| Brushed Platinum                    | 33 501 660-06 |
| Dark Chrome                         | 33 501 660-19 |
| Light Gold                          | 33 501 660-26 |
| Brushed Light Gold                  | 33 501 660-27 |
| Matte Black                         | 33 501 660-33 |
| Brushed<br>Champagne (22kt<br>Gold) | 33 501 660-46 |
| Champagne (22kt<br>Gold)            | 33 501 660-47 |
| Brushed Chrome                      | 33 501 660-93 |
| Brushed Dark<br>Platinum            | 33 501 660-99 |



#### 33 501 660



#### Flow rate chart





33 501 660

### Product version from 1/23/2020

Parts for other finishes can be found here: Chrome







33 501 660

### **Spare parts list**

Product version from 1/23/2020