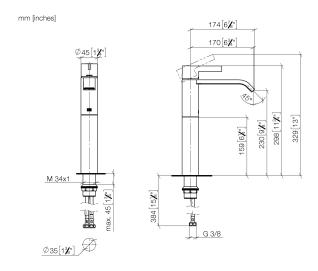

## IMO Single-lever basin mixer with raised base without pop-up waste - Chrome

33 537 671

- 170mm projection
- fixed spout
- rectangular, air-enriched flow
- height of mixer 298 mm
- height up to aerator 230 mm
- hole diameter 35 mm
- 2x screw-in M 10 x 1 pressure hose, leak-tested
- max. flow 4.6 l/min
- This product can help a building meet the requirements of Green Building Rating Systems, e.g. LEED®, BREEAM®, DGNB