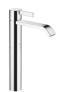

## IMO Single-lever basin mixer with raised base without pop-up waste - Chrome

33 537 671

- 170mm projection
- fixed spout
- rectangular, air-enriched flow
- height of mixer 298 mm
- height up to aerator 230 mm
- hole diameter 35 mm
- 2x screw-in M 10 x 1 pressure hose, leak-tested
- max. flow 4.6 l/min
- This product can help a building meet the requirements of Green Building Rating Systems, e.g. LEED®, BREEAM®, DGNB