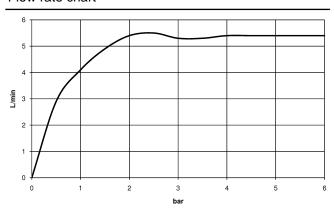

## Flow rate chart

## IMO Single-lever basin mixer with raised base without pop-up waste - Chrome

33 537 671

- 170mm projection
- fixed spout
- rectangular, air-enriched flow
- height of mixer 298 mm
- height up to aerator 230 mm
- hole diameter 35 mm
- 2x screw-in M 10 x 1 pressure hose, leak-tested
- max. flow 4.6 l/min
- This product can help a building meet the requirements of Green Building Rating Systems, e.g. LEED®, BREEAM®, DGNB