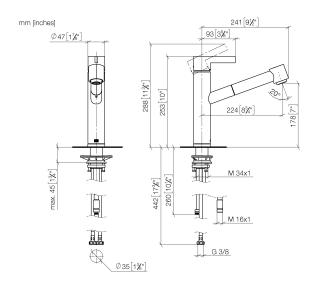

### ENO Single-lever mixer Pull-out with spray function - Brushed Chrome

33 875 760

- 225mm projection
- pivotable spout 130°
- air-enriched flow and spray flow
- height of mixer 254 mm
- height up to aerator 179 mm
- hole diameter 35 mm
- 1600mm metal shower hose
- max. flow 9.6 l/min at 3 bar flow pressure
- lead-free
- This product can help a building meet the requirements of Green Building Rating Systems, e.g. LEED®, BREEAM®, DGNB

## ENO Single-lever mixer Pull-out with spray function - Brushed Chrome

33 875 760

# ENO Single-lever mixer Pull-out with spray function - Brushed Chrome

33 875 760