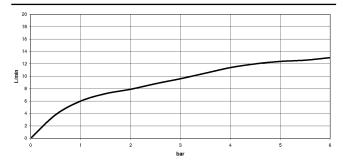

hrome                              | 33 875 760-00 |
| Brushed Platinum                    | 33 875 760-06 |
| Platinum                            | 33 875 760-08 |
| Dark Chrome                         | 33 875 760-19 |
| Brushed Durabrass<br>(23kt Gold)    | 33 875 760-28 |
| Brushed<br>Champagne (22kt<br>Gold) | 33 875 760-46 |
| Champagne (22kt<br>Gold)            | 33 875 760-47 |
| Brushed Dark<br>Platinum            | 33 875 760-99 |
|                                     |               |

#### Recommended miscellaneous

Dispenser without rosette - 82 424 970-93 Brushed Chrome Recommended miscellaneous

Strainer waste with control handle 10 712 970-93 - Brushed Chrome







## ENO Single-lever mixer Pull-out with spray function - Brushed Chrome

33 875 760



#### Flow rate chart



### Certificates

GDV\_0400277.



# ENO Single-lever mixer Pull-out with spray function - Brushed Chrome

33 875 760