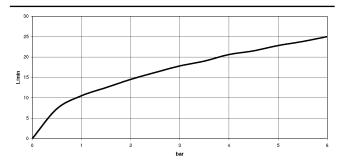

35 816 970 90



- 2x female thread 1/2" connections
- 2x 1/2" x 1000mm high pressure hose
- 1x female thread 1/2" outlet for wall spout
- cartridge
- gauge 100 mm
- lead-free

Recommended combination for this fitting:Rear walls with- wall thickness: 12-16 mm- spout hole diameter: 40 mm- mixer hole diameter: 58 mmclear width behind wall: 25 mm

NOTE:Not suitable for concealed installation. Connection by means of angle valves, mounted with screws to back wall.



#### 35 816 970 90

mm [inches]



### Flow rate chart





35 816 970 90

#### Product version from 3/16/2015





35 816 970 90

# **Spare parts list**

### **Product version from 3/16/2015**

| No. | Item Number     | Name | Quantity used | Delivery time |
|-----|-----------------|------|---------------|---------------|
|     | 09 23 10 019-07 | nut  | 17            | 30            |