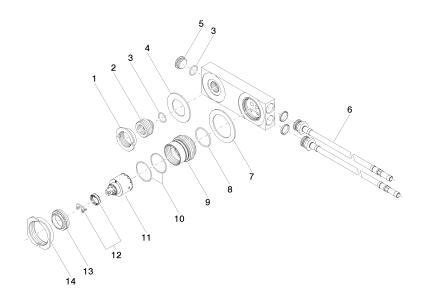

# **Spare parts list**

### **Product version from 3/16/2015**

| No. | Item Number     | Name | Quantity used | Delivery time |
|-----|-----------------|------|---------------|---------------|
|     | 09 23 10 019-07 | nut  | 17            | 30            |