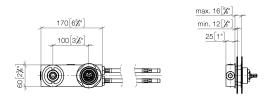

35 816 970 90

- 2x female thread 1/2" connections
- 2x 1/2" x 1000mm high pressure hose
- 1x female thread 1/2" outlet for wall spout
- cartridge
- gauge 100 mm
- lead-free

Recommended combination for this fitting:Rear walls with- wall thickness: 12-16 mm- spout hole diameter: 40 mm- mixer hole diameter: 58 mmclear width behind wall: 25 mm

NOTE:Not suitable for concealed installation. Connection by means of angle valves, mounted with screws to back wall.

#### 35 816 970 90

mm [inches]