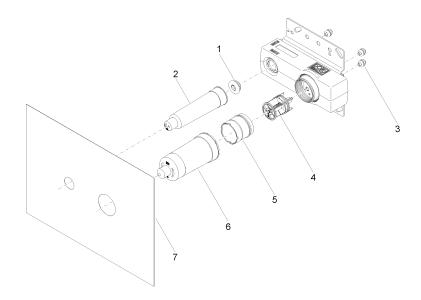

# Spare parts list

Product version up to 7/22/2021

Product version from 8/1/2021

#### Product version from 5/1/2022

| No. | Item Number        | Name | Quantity used | Delivery time |
|-----|--------------------|------|---------------|---------------|
|     | 04 31 20 006 00 90 | plug | 9             | 2             |