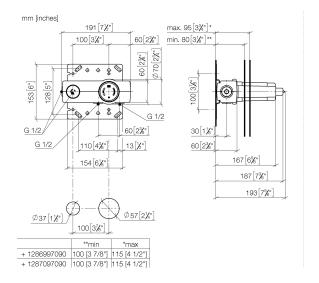

35 870 970 90

- red brass, lead-free
- 2x male thread 1/2" connection
- 1x female thread 1/2" outlet for wall spout
- 1x female thread 1/2" outlet
- 2x dust cover
- anti-water packing
- soundproofing
- gauge 100 mm