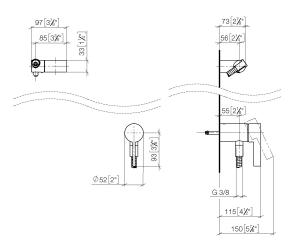

## Concealed single-lever mixer with integrated shower connection with hand shower set without hand shower - Dark Chrome

36 002 970 mm [inches]