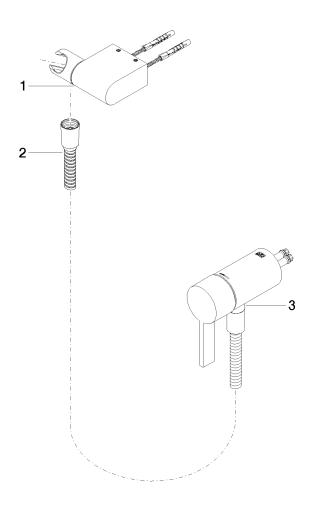

## Concealed single-lever mixer with integrated shower connection with hand shower set without hand shower - Dark Chrome

36 002 970 Parts for other finishes can be found here: Chrome