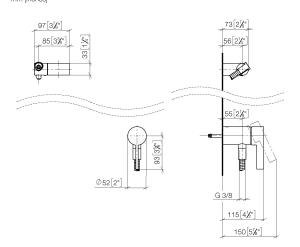

## Concealed single-lever mixer with integrated shower connection with hand shower set without hand shower - Brushed Bronze

36 002 970 mm [inches]

Concealed single-lever mixer with integrated shower connection with hand shower set without hand shower - Brushed Bronze

36 002 970