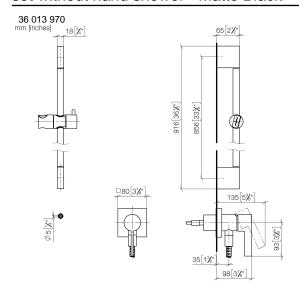

## Concealed single-lever mixer with integrated shower connection with shower set without hand shower - Matte Black

36 013 970

- cover plate 80 x 80 mm
- metal shower hose 1750mm with integrated antitwist protection

  • slide bar
- Pipe diameter 18 mm
- WRAS 2011027

This article does not include a hand shower! Intrinsic protection against back flow.

Article cannot be extended, please check the depth of the installation location!

## Concealed single-lever mixer with integrated shower connection with shower set without hand shower - Matte Black

36 013 970 Parts for other finishes can be found here: Chrome