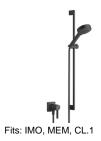

## Concealed single-lever mixer with integrated shower connection with shower set without hand shower - Matte Black

36 013 970

- cover plate 80 x 80 mm
- metal shower hose 1750mm with integrated antitwist protection

  • slide bar
- Pipe diameter 18 mm
- WRAS 2011027

This article does not include a hand shower! Intrinsic protection against back flow.

Article cannot be extended, please check the depth of the installation location!