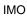

## Concealed single-lever mixer with integrated shower connection with shower set without hand shower - Matte Black

36 013 970

- cover plate 80 x 80 mm
- metal shower hose 1750mm with integrated antitwist protection

  • slide bar
- Pipe diameter 18 mm
- WRAS 2011027

This article does not include a hand shower! Intrinsic protection against back flow.

Article cannot be extended, please check the depth of the installation location!

## Concealed single-lever mixer with integrated shower connection with shower set without hand shower - Matte Black

36 013 970 Parts for other finishes can be found here: Chrome