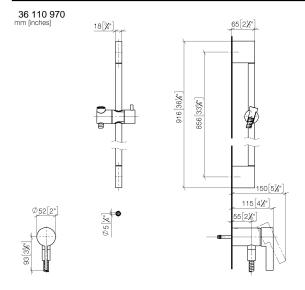

### Concealed single-lever mixer with integrated shower connection with shower set without hand shower - Brushed Light Gold

IMO

36 110 970

twist protection slide bar • Pipe diameter 18 mm

• WRAS 2011027

This article does not include a hand shower! Intrinsic protection against back flow.

• metal shower hose 1750mm with integrated anti-

This article does not include a hand shower! Intrinsic protection against back flow.

| Brushed Light<br>Gold               | 36 110 970-27 |
|-------------------------------------|---------------|
| Chrome                              | 36 110 970-00 |
| Brushed Platinum                    | 36 110 970-06 |
| Platinum                            | 36 110 970-08 |
| Dark Chrome                         | 36 110 970-19 |
| Brushed Durabrass<br>(23kt Gold)    | 36 110 970-28 |
| Matte Black                         | 36 110 970-33 |
| Brushed Bronze                      | 36 110 970-42 |
| Brushed<br>Champagne (22kt<br>Gold) | 36 110 970-46 |
| Champagne (22kt<br>Gold)            | 36 110 970-47 |
| Brushed Chrome                      | 36 110 970-93 |
| Brushed Dark<br>Platinum            | 36 110 970-99 |

# Concealed single-lever mixer with integrated shower connection with shower set without hand shower - Brushed Light Gold

36 110 970