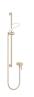

### Concealed single-lever mixer with integrated shower connection with shower set without hand shower - Brushed Light Gold

IMO

36 110 970

twist protection slide bar • Pipe diameter 18 mm

• WRAS 2011027

This article does not include a hand shower! Intrinsic protection against back flow.

## Concealed single-lever mixer with integrated shower connection with shower set without hand shower - Brushed Light Gold

# Concealed single-lever mixer with integrated shower connection with shower set without hand shower - Brushed Light Gold

36 110 970