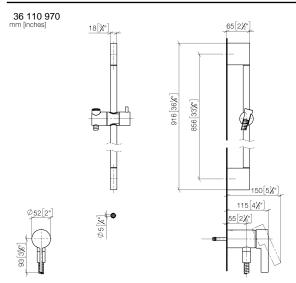

## Concealed single-lever mixer with integrated shower connection with shower set without hand shower - Brushed Bronze

| 36 110 970  |                                                                                    |                                                                                                                                                                                                                                                                                               |                        |                                          |                       |  |
|-------------|------------------------------------------------------------------------------------|-----------------------------------------------------------------------------------------------------------------------------------------------------------------------------------------------------------------------------------------------------------------------------------------------|------------------------|------------------------------------------|-----------------------|--|
|             |                                                                                    | metal shower hose 1750mm<br>twist protection<br>slide bar                                                                                                                                                                                                                                     | with integrated anti-  | Brushed Bronze                           | 36 110 970-42         |  |
|             | -                                                                                  | <ul> <li>Side bal</li> <li>Pipe diameter 18 mm</li> <li>WRAS 2011027</li> <li>This article does not include a hand shower!</li> <li>Intrinsic protection against back flow.</li> <li>This article does not include a hand shower!</li> <li>Intrinsic protection against back flow.</li> </ul> |                        | Chrome                                   | 36 110 970-00         |  |
|             |                                                                                    |                                                                                                                                                                                                                                                                                               |                        | Brushed Platinum                         | 36 110 970-06         |  |
|             | 0                                                                                  |                                                                                                                                                                                                                                                                                               |                        | Platinum                                 | 36 110 970-08         |  |
|             | JLU, MADISON, MEM, TARA,                                                           |                                                                                                                                                                                                                                                                                               |                        | Dark Chrome                              | 36 110 970-19         |  |
| CL.1, LISSE | , VAIA, META, CYO                                                                  |                                                                                                                                                                                                                                                                                               |                        | Brushed Light Gold                       | 36 110 970-27         |  |
|             |                                                                                    |                                                                                                                                                                                                                                                                                               |                        | Brushed Durabrass<br>(23kt Gold)         | 36 110 970-28         |  |
|             |                                                                                    |                                                                                                                                                                                                                                                                                               |                        | Matte Black                              | 36 110 970-33         |  |
|             |                                                                                    |                                                                                                                                                                                                                                                                                               |                        | Brushed<br>Champagne (22kt<br>Gold)      | 36 110 970-46         |  |
|             |                                                                                    |                                                                                                                                                                                                                                                                                               |                        | Champagne (22kt<br>Gold)                 | 36 110 970-47         |  |
|             |                                                                                    |                                                                                                                                                                                                                                                                                               |                        | Brushed Chrome                           | 36 110 970-93         |  |
|             |                                                                                    |                                                                                                                                                                                                                                                                                               |                        | Brushed Dark<br>Platinum                 | 36 110 970-99         |  |
| Required    | l miscellaneous                                                                    |                                                                                                                                                                                                                                                                                               | Required m             | iscellaneous                             |                       |  |
|             | Concealed wall mounting -<br>•min. recess depth 80 mm<br>•max. recess depth 105 mm | 35 050 970 90                                                                                                                                                                                                                                                                                 |                        | and shower FlowReduce -<br>rushed Bronze | 28 018 979-42<br>0010 |  |
| Required    | l miscellaneous                                                                    |                                                                                                                                                                                                                                                                                               | Required miscellaneous |                                          |                       |  |
|             | Hand shower FlowReduce -<br>Brushed Bronze                                         | 28 016 979-42<br>0010                                                                                                                                                                                                                                                                         | H                      | and shower - Brushed Bronze              | 28 012 979-42         |  |
| Required    | l miscellaneous                                                                    |                                                                                                                                                                                                                                                                                               | Required miscellaneous |                                          |                       |  |
|             | Hand shower FlowReduce -<br>Brushed Bronze                                         | 28 012 979-42<br>0010                                                                                                                                                                                                                                                                         | H                      | and shower - Brushed Bronze              | 28 018 979-42         |  |
| Required    | l miscellaneous                                                                    |                                                                                                                                                                                                                                                                                               | Required m             | iscellaneous                             |                       |  |
|             | Hand shower - Brushed Bro                                                          | <b>bnze</b> 28 016 979-42                                                                                                                                                                                                                                                                     | H                      | and shower - Brushed Bronze              | 28 017 979-42         |  |
|             |                                                                                    |                                                                                                                                                                                                                                                                                               |                        |                                          |                       |  |

## Concealed single-lever mixer with integrated shower connection with shower set without hand shower - Brushed Bronze

Concealed single-lever mixer with integrated shower connection with shower set without hand shower - Brushed Bronze

36 110 970