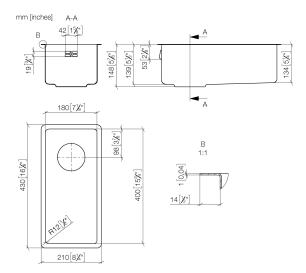

#### 38 180 003

- under-mounted
- 180 x 400 mm
- sink depth 140 mm
- suitable for base units 350 mm
- radius 12 mm

Drain and overflow set not included in the scope of supply. See Required miscellaneous.

# Single sink - Stainless Steel

# Single sink - Stainless Steel

38 180 003