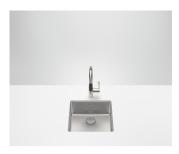

# Single sink - Brushed Stainless Steel

38 400 004

## Single sink - Brushed Stainless Steel

38 400 004

- under-mounted
- 400 x 400 mm
- sink depth 175 mm
- suitable for base units 450 mm
- Radius 15 mm

Drain and overflow set not included in the scope of supply. See Required miscellaneous.