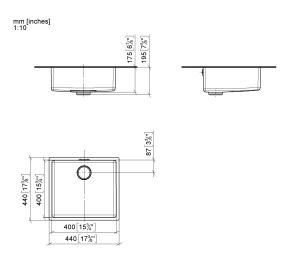

## Single sink - Brushed Stainless Steel

38 400 004

- under-mounted
- 400 x 400 mm
- sink depth 175 mm
- suitable for base units 450 mm
- Radius 15 mm

Drain and overflow set not included in the scope of supply. See Required miscellaneous.