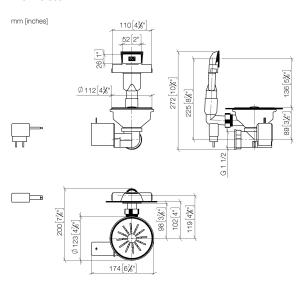

## Pop-up waste and overflow with electronic control - Stainless Steel

10 410 003