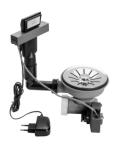

## Pop-up waste and overflow with electronic control - Stainless Steel

10 410 003

- 3½" electronic drain valve (TouchFlow)
  button integrated in overflow
- concealed overflow
- strainer insert

Only suitable for combining with polished highgrade steel kitchen sinks.