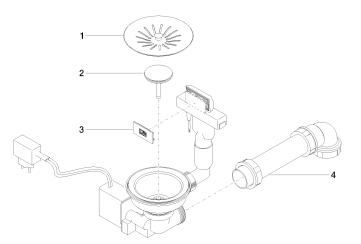

## Spare parts list

| No. | Item Number        | Name   | Quantity used | Delivery time |
|-----|--------------------|--------|---------------|---------------|
| 1   | 90 11 01 201 06-85 | cover  | 1             | 60            |
| 2   | 90 11 01 201 01 90 | plug   | 1             | 60            |
| 3   | 90 11 01 202 00-85 | cover  | 1             | 60            |
| 4   | 90 11 01 201 02 90 | piping | 1             | 60            |