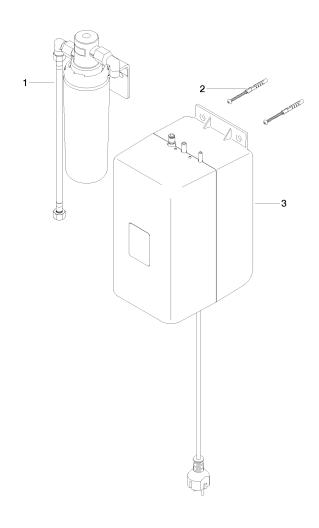

# **Spare parts list**

## **Product version from 4/1/2014**

| No. | Item Number        | Name   | Quantity used | Delivery time |
|-----|--------------------|--------|---------------|---------------|
|     | 90 11 11 073 00 90 | filter | 3             | 2             |