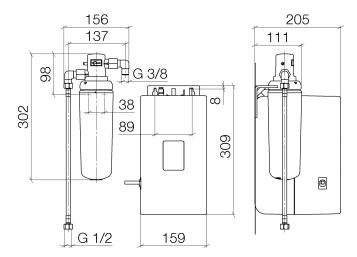

12 892 970 90

- CEE 7/4 connector
- thermostat regulator (88°C 98°C)
- capacity 2,5 litres
- power 1300 W
- voltage 220 240 volt
- activated carbon filter (5.0 micron level)
- chemical and mechanical filtering
- reduces water hardness (ion exchanger)
- filters dirt, rust, chlorine and lead particles
- filter capacity approx. 450 litres

For use with HOT & COLD WATER DISPENSER 17 861 625 / 17 861 680 / 17 861 790 / 17 861 875 / 17 861 888

The filter cartridge must be changed every six months. The installation instructions contain further information for guidance.