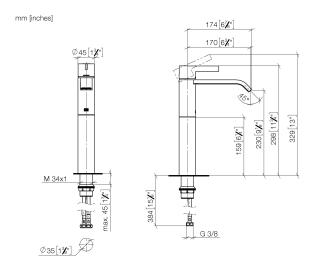

## IMO Single-lever basin mixer with raised base without pop-up waste - Chrome

33 537 671

- 170mm projection
- fixed spout
- rectangular, air-enriched flow
- height of mixer 298 mm
- height up to aerator 230 mm
- hole diameter 35 mm
- 2x screw-in M 10 x 1 pressure hose, leak-tested
- max. flow 4.6 l/min
- lead-free
- This product can help a building meet the requirements of Green Building Rating Systems, e.g. LEED®, BREEAM®, DGNB