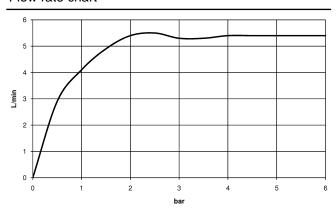

## Flow rate chart

## IMO Single-lever basin mixer with raised base without pop-up waste - Chrome

33 537 671

- 170mm projection
- fixed spout
- rectangular, air-enriched flow
- height of mixer 298 mm
- height up to aerator 230 mm
- hole diameter 35 mm
- 2x screw-in M 10 x 1 pressure hose, leak-tested
- max. flow 4.6 l/min
- lead-free
- This product can help a building meet the requirements of Green Building Rating Systems, e.g. LEED®, BREEAM®, DGNB