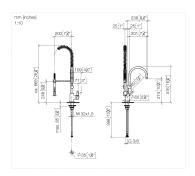

### TARA Profi single-lever mixer - Dark Chrome

33 880 888

- 200mm projection
- pivotable spout 360°
- air-enriched flow and spray flow
- height of mixer 415 mm
- test
- height up to aerator 275 mm
- hole diameter 35 mm
- sprayface with anti-scaling system
- max. flow 7 l/min at 3 bar flow pressure
- This product can help a building meet the requirements of Green Building Rating Systems, e.g. LEED®, BREEAM®, DGNB

### 33 880 888