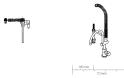

### TARA Profi single-lever mixer - Dark Chrome

33 880 888

- 200mm projection
- pivotable spout 360°
- air-enriched flow and spray flow
- height of mixer 415 mm
- test
- height up to aerator 275 mm
- hole diameter 35 mm
- sprayface with anti-scaling system
- max. flow 7 l/min at 3 bar flow pressure
- This product can help a building meet the requirements of Green Building Rating Systems, e.g. LEED®, BREEAM®, DGNB