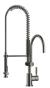

### TARA Profi single-lever mixer - Dark Chrome

33 880 888

- 200mm projection
- pivotable spout 360°
- air-enriched flow and spray flow
- height of mixer 415 mm
- test
- height up to aerator 275 mm
- hole diameter 35 mm
- sprayface with anti-scaling system
- max. flow 7 l/min at 3 bar flow pressure
- This product can help a building meet the requirements of Green Building Rating Systems, e.g. LEED®, BREEAM®, DGNB