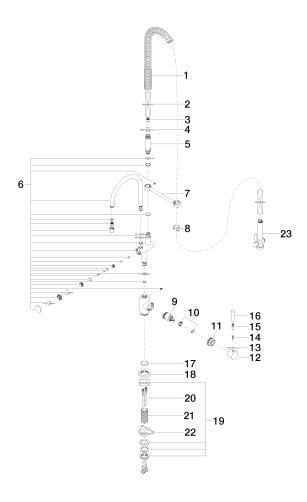

## TARA Profi single-lever mixer - Dark Chrome

33 880 888

Parts for other finishes can be found here: Chrome