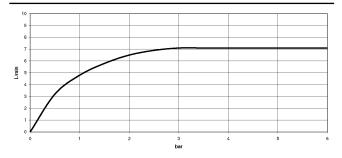

### Flow rate chart

### TARA Profi single-lever mixer - Dark Chrome

33 880 888

- 200mm projection
- pivotable spout 360°
- air-enriched flow and spray flow
- height of mixer 415 mm
- test
- height up to aerator 275 mm
- hole diameter 35 mm
- sprayface with anti-scaling system
- max. flow 7 l/min at 3 bar flow pressure
- This product can help a building meet the requirements of Green Building Rating Systems, e.g. LEED®, BREEAM®, DGNB