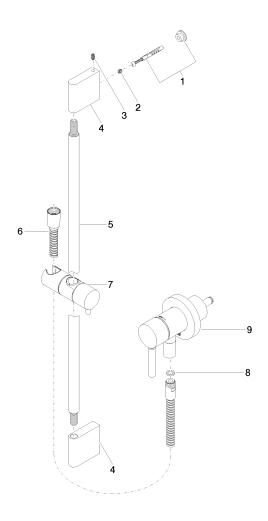

## **Spare parts list**

### **Product version from 10/1/2023**

| No. | Item Number        | Name       | Quantity used | Delivery time |
|-----|--------------------|------------|---------------|---------------|
|     | 05 17 20 726 02 90 | fixing set | 12            | 2             |