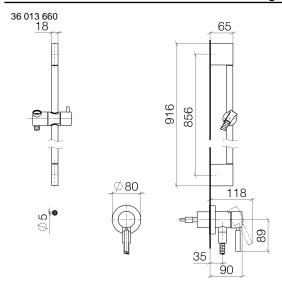

### Concealed single-lever mixer with integrated shower connection with shower set without hand shower - Brushed Light Gold

**TARA** 

36 013 660

- cover plate Ø 78 mm
- metal shower hose 1750mm with integrated antitwist protection
- slide bar
- WRAS 2011027

This article does not include a hand shower! Intrinsic protection against back flow.

Article cannot be extended, please check the depth of the installation location!

This article does not include a hand shower! Intrinsic protection against back flow.

Article cannot be extended, please check the depth of the installation location!

| Brushed Light<br>Gold               | 36 013 660-27 |
|-------------------------------------|---------------|
| Chrome                              | 36 013 660-00 |
| Brushed Platinum                    | 36 013 660-06 |
| Platinum                            | 36 013 660-08 |
| Dark Chrome                         | 36 013 660-19 |
| Brushed Durabrass<br>(23kt Gold)    | 36 013 660-28 |
| Matte Black                         | 36 013 660-33 |
| Brushed<br>Champagne (22kt<br>Gold) | 36 013 660-46 |
| Champagne (22kt<br>Gold)            | 36 013 660-47 |
| Brushed Chrome                      | 36 013 660-93 |
| Brushed Dark<br>Platinum            | 36 013 660-99 |

#### Required miscellaneous

Concealed wall mounting -

•min. recess depth 78 mm •max. recess depth 103 mm

35 003 970 90