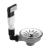

#### Required miscellaneous

Pop-up waste and overflow closable by hand - Stainless Steel
•3½" drain valve closable by hand

10 415 003-85

### Spare parts list

| No. | Item Number   | Name                                                         | Quantity used | Delivery time |
|-----|---------------|--------------------------------------------------------------|---------------|---------------|
| 1   | 10 415 003-85 | Pop-up waste and overflow closable by hand - Stainless Steel | 1             | 2             |