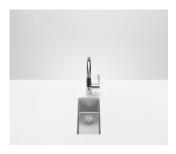

# Single sink - Stainless Steel

# Single sink - Stainless Steel

38 180 003

### Single sink - Stainless Steel

38 180 003

- under-mounted
- 180 x 400 mm
- sink depth 140 mm
- suitable for base units 350 mm
- radius 12 mm

Drain and overflow set not included in the scope of supply. See Required miscellaneous.