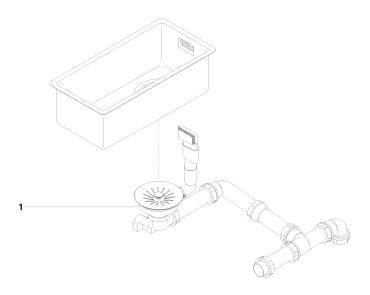

Drain and overflow set not included in the scope of supply. See Required miscellaneous.

#### Required miscellaneous

Pop-up waste and overflow closable by hand - Stainless Steel
•3½" drain valve closable by hand

10 415 003-85

### Spare parts list

| No. | Item Number   | Name                                                         | Quantity used | Delivery time |
|-----|---------------|--------------------------------------------------------------|---------------|---------------|
| 1   | 10 415 003-85 | Pop-up waste and overflow closable by hand - Stainless Steel | 1             | 2             |