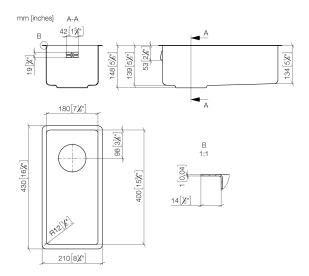

### Single sink - Stainless Steel

38 180 003

- under-mounted
- 180 x 400 mm
- sink depth 140 mm
- suitable for base units 350 mm
- radius 12 mm

Drain and overflow set not included in the scope of supply. See Required miscellaneous.