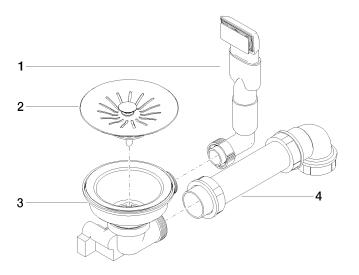

### Spare parts list

| No. | Item Number        | Name                  | Quantity used | Delivery time |
|-----|--------------------|-----------------------|---------------|---------------|
| 1   | 90 11 01 200 09-85 | connection            | 1             | 60            |
| 2   | 90 11 01 200 07-85 | plug                  | 1             | 60            |
| 3   | 90 11 01 200 08-85 | casing ( completely ) | 1             | 2             |
| 4   | 90 11 01 201 02 90 | piping                | 1             | 60            |