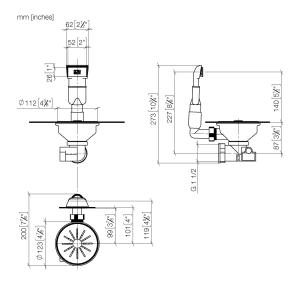

### Pop-up waste and overflow closable by hand - Stainless Steel

10 400 003

- $\bullet$   $3\frac{1}{2}\H$  drain valve closable by hand
- concealed overflow
- strainer insert

Only suitable for combining with polished high-grade steel kitchen sinks.