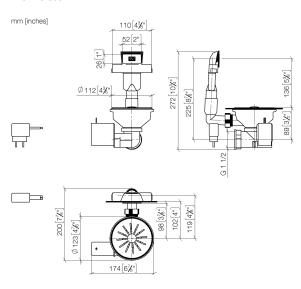

## Pop-up waste and overflow with electronic control - Stainless Steel

10 410 003