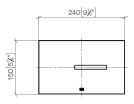

ome                              | 12 660 979-00 |
|   | Brushed Platinum                    | 12 660 979-06 |
| , | Platinum                            | 12 660 979-08 |
|   | Dark Chrome                         | 12 660 979-19 |
|   | Light Gold                          | 12 660 979-26 |
|   | Brushed Light Gold                  | 12 660 979-27 |
|   | Brushed Durabrass<br>(23kt Gold)    | 12 660 979-28 |
|   | Matte Black                         | 12 660 979-33 |
|   | Brushed Bronze                      | 12 660 979-42 |
|   | Brushed<br>Champagne (22kt<br>Gold) | 12 660 979-46 |
|   | Champagne (22kt<br>Gold)            | 12 660 979-47 |
|   | Brushed Chrome                      | 12 660 979-93 |
|   |                                     |               |





12 660 979 mm [inches]









12 660 979

Product version up to 5/27/2021

#### Product version from 5/27/2021

Parts for other finishes can be found here: Chrome





IMO

12 660 979

### Spare parts list

Product version up to 5/27/2021

#### Product version from 5/27/2021

| No. | Item Number        | Name  | Quantity used | Delivery time |
|-----|--------------------|-------|---------------|---------------|
|     | 04 28 01 053 00 90 | plate | 6             | 2             |