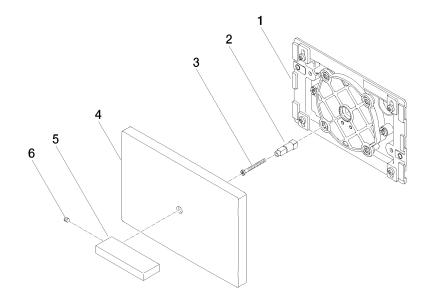

### Spare parts list

Product version up to 5/27/2021

#### Product version from 5/27/2021

| No. | Item Number        | Name  | Quantity used | Delivery time |
|-----|--------------------|-------|---------------|---------------|
|     | 04 28 01 053 00 90 | plate | 6             | 2             |