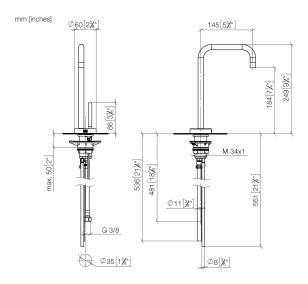

## META SQUARE HOT & COLD WATER DISPENSER - Champagne (22kt Gold) META SQUARE

17 861 625

- 145mm projection
- rigid, thermally insulated spout
- laminar flow
- height of mixer 249 mm
- height up to laminar flow regulator 184 mm
- hole diameter 35 mm
- provides filtered, hot water up to 93°C
- provides filtered, cold water
- max. flow 2 l/min at 3 bar flow pressure
- ready-to-use control unit for wall mounting (137mm x 159mm x 60mm)
- electronic magnetic valve
- 100-230 V, 50-60 Hz, 18 W power supply unit, incl. country-specific adapter set
- lead-free
- Spout ring cannot be removed.
- This product can help a building meet the requirements of Green Building Rating Systems, e.g. LEED®, BREEAM®, DGNB