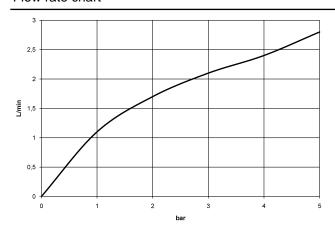

WATER DISPENSER to work perfectly in conjunction with a hot water tank and filter.

In addition, the installation must be above a kitchen sink.

The filter cartridge must be changed every six months. The installation instructions contain further information for guidance.

Detailed planning information and technical data can be found at www.dornbracht.com/professional

| 17 861 625-47 |
|---------------|
| 17 861 625-00 |
| 17 861 625-06 |
| 17 861 625-08 |
| 17 861 625-09 |
| 17 861 625-19 |
| 17 861 625-28 |
| 17 861 625-33 |
| 17 861 625-46 |
| 17 861 625-93 |
| 17 861 625-99 |
|               |

### Required miscellaneous



Hot water tank incl. filter -

12 892 970 90

## META SQUARE HOT & COLD WATER DISPENSER - Champagne (22kt Gold) META SQUARE

#### 17 861 625



## Flow rate chart



## Certificates

IAPMO\_N-4976.

GDV\_0400297.

IAPMO\_6397.





# META SQUARE HOT & COLD WATER DISPENSER - Champagne (22kt Gold) META

17 861 625