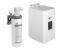

Detailed planning information and technical data can be found at

www. dornbracht. com/professional

A minimum flow pressure of 3 bar is necessary for the HOT & COLD WATER DISPENSER to work perfectly in conjunction with a hot water tank and filter.

In addition, the installation must be above a kitchen sink.

The filter cartridge must be changed every six months. The installation instructions contain further information for guidance.

Detailed planning information and technical data can be found at www.dornbracht.com/professional

| 17 861 625-47 |
|---------------|
| 17 861 625-00 |
| 17 861 625-06 |
| 17 861 625-08 |
| 17 861 625-09 |
| 17 861 625-19 |
| 17 861 625-28 |
| 17 861 625-33 |
| 17 861 625-46 |
| 17 861 625-93 |
| 17 861 625-99 |
|               |

### Required miscellaneous



Hot water tank incl. filter -

12 892 970 90

## META SQUARE HOT & COLD WATER DISPENSER - Champagne (22kt Gold) META SQUARE

#### 17 861 625



## Flow rate chart



## Certificates

IAPMO\_N-4976.

GDV\_0400297.

IAPMO\_6397.





# META SQUARE HOT & COLD WATER DISPENSER - Champagne (22kt Gold) META

17 861 625