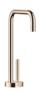

## META SQUARE HOT & COLD WATER DISPENSER - Champagne (22kt Gold) META SQUARE

17 861 625

- 145mm projection
- rigid, thermally insulated spout
- laminar flow
- height of mixer 249 mm
- height up to laminar flow regulator 184 mm
- hole diameter 35 mm
- provides filtered, hot water up to 93°C
- provides filtered, cold water
- max. flow 2 l/min at 3 bar flow pressure
- ready-to-use control unit for wall mounting (137mm x 159mm x 60mm)
- electronic magnetic valve
- 100-230 V, 50-60 Hz, 18 W power supply unit, incl. country-specific adapter set
- lead-free
- Spout ring cannot be removed.
- This product can help a building meet the requirements of Green Building Rating Systems, e.g. LEED®, BREEAM®, DGNB

## META SQUARE HOT & COLD WATER DISPENSER - Champagne (22kt Gold) META SQUARE

# META SQUARE HOT & COLD WATER DISPENSER - Champagne (22kt Gold) META

17 861 625