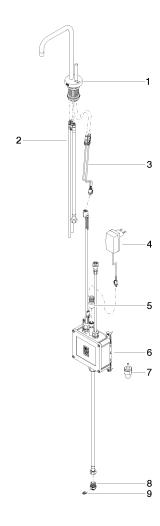

## META SQUARE HOT & COLD WATER DISPENSER - Champagne (22kt Gold) META SQUARE

17 861 625

- 145mm projection
- rigid, thermally insulated spout
- laminar flow
- height of mixer 249 mm
- height up to laminar flow regulator 184 mm
- hole diameter 35 mm
- provides filtered, hot water up to 93°C
- provides filtered, cold water
- max. flow 2 l/min at 3 bar flow pressure
- ready-to-use control unit for wall mounting (137mm x 159mm x 60mm)
- electronic magnetic valve
- 100-230 V, 50-60 Hz, 18 W power supply unit, incl. country-specific adapter set
- lead-free
- Spout ring cannot be removed.
- This product can help a building meet the requirements of Green Building Rating Systems, e.g. LEED®, BREEAM®, DGNB

## META SQUARE HOT & COLD WATER DISPENSER - Champagne (22kt Gold) META SQUARE

# META SQUARE HOT & COLD WATER DISPENSER - Champagne (22kt Gold) META

17 861 625