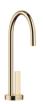

### TARA ULTRA HOT & COLD WATER DISPENSER - Durabrass (23kt Gold)

TARA ULTRA

17 861 875

- 146mm projection
- rigid, thermally insulated spout
- laminar flow
- height of mixer 288 mm
- height up to laminar flow regulator 180 mm
- hole diameter 35 mm
- provides filtered, hot water up to 93°C
- provides filtered, cold water
- max. flow 2 l/min at 3 bar flow pressure
- ready-to-use control unit for wall mounting (137mm x 159mm x 60mm)
  • electronic magnetic valve
- 100-230 V, 50-60 Hz, 18 W power supply unit, incl. country-specific adapter set 
  • lead-free
- Spout ring cannot be removed.
- This product can help a building meet the requirements of Green Building Rating Systems, e.g. LEED®, BREEAM®, DGNB