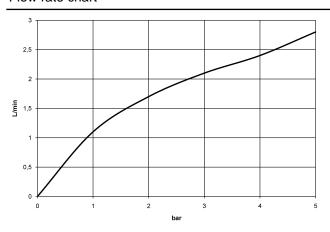

--------------|---------------|
|   | Chrome                              | 17 861 875-00 |
|   | Brushed Platinum                    | 17 861 875-06 |
|   | Platinum                            | 17 861 875-08 |
|   | Dark Chrome                         | 17 861 875-19 |
|   | Brushed Durabrass<br>(23kt Gold)    | 17 861 875-28 |
| j | Matte Black                         | 17 861 875-33 |
|   | Brushed<br>Champagne (22kt<br>Gold) | 17 861 875-46 |
|   | Champagne (22kt<br>Gold)            | 17 861 875-47 |
|   | Brushed Chrome                      | 17 861 875-93 |
| j | Brushed Dark<br>Platinum            | 17 861 875-99 |
|   |                                     |               |



# TARA ULTRA HOT & COLD WATER DISPENSER - Durabrass (23kt Gold)

#### 17 861 875



### Flow rate chart



### Certificates

IAPMO\_N-4976.

GDV\_0400297.

IAPMO\_6397.





# TARA ULTRA HOT & COLD WATER DISPENSER - Durabrass (23kt Gold)

17 861 875

Parts for other finishes can be found here: Chrome