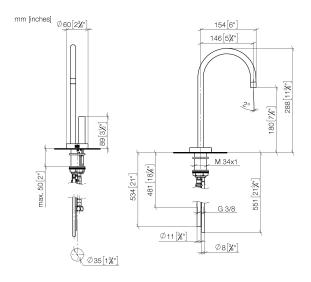

### TARA ULTRA HOT & COLD WATER DISPENSER - Durabrass (23kt Gold)

TARA ULTRA

17 861 875

- 146mm projection
- rigid, thermally insulated spout
- laminar flow
- height of mixer 288 mm
- height up to laminar flow regulator 180 mm
- hole diameter 35 mm
- provides filtered, hot water up to 93°C
- provides filtered, cold water
- max. flow 2 l/min at 3 bar flow pressure
- ready-to-use control unit for wall mounting (137mm x 159mm x 60mm)
  • electronic magnetic valve
- 100-230 V, 50-60 Hz, 18 W power supply unit, incl. country-specific adapter set 
  • lead-free
- Spout ring cannot be removed.
- This product can help a building meet the requirements of Green Building Rating Systems, e.g. LEED®, BREEAM®, DGNB

A minimum flow pressure of 3 bar is necessary for the HOT & COLD WATER DISPENSER to work perfectly in conjunction with a hot water tank and

In addition, the installation must be above a kitchen sink.

The filter cartridge must be changed every six months. The installation instructions contain further information for guidance.