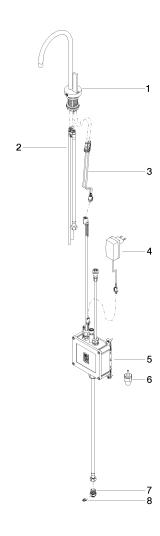

# TARA ULTRA HOT & COLD WATER DISPENSER - Durabrass (23kt Gold)

17 861 875

Parts for other finishes can be found here: Chrome