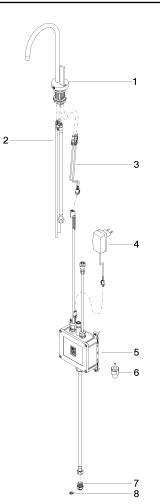

# TARA ULTRA HOT & COLD WATER DISPENSER - Brushed Champagne (22kt Gold)

17 861 875 Parts for other finishes can be found here: Chrome

TARA ULTRA