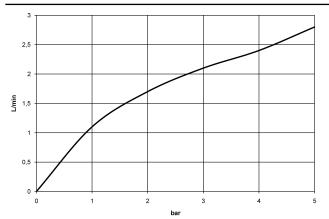

### Flow rate chart

A minimum flow pressure of 3 bar is necessary for the HOT & COLD WATER DISPENSER to work perfectly in conjunction with a hot water tank and filter

In addition, the installation must be above a kitchen sink.