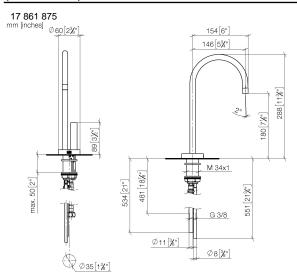

#### 17 861 875

- 146mm projection
- rigid, thermally insulated spout
- laminar flow
- height of mixer 288 mm
- height up to laminar flow regulator 180 mm
- hole diameter 35 mm
- provides filtered, hot water up to 93°C
- provides filtered, cold water
- max. flow 2 l/min at 3 bar flow pressure
- ready-to-use control unit for wall mounting (137mm x 159mm x 60mm)
  electronic magnetic valve
- 100-230 V, 50-60 Hz, 18 W power supply unit, incl. country-specific adapter set • lead-free
- Spout ring cannot be removed.
- This product can help a building meet the requirements of Green Building Rating Systems, e.g. LEED®, BREEAM®, DGNB