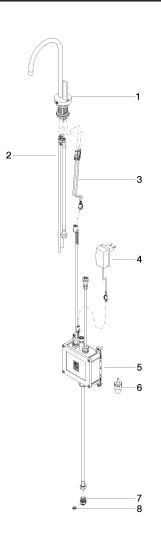

# TARA ULTRA HOT & COLD WATER DISPENSER - Brushed Chrome

17 861 875

Parts for other finishes can be found here: Chrome