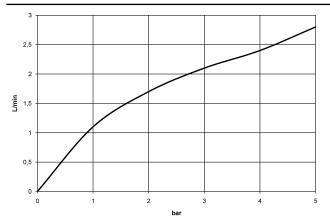

ornbracht.com/professional

| Brushed Chrome                      | 17 861 875-93 |
|-------------------------------------|---------------|
| Chrome                              | 17 861 875-00 |
| Brushed Platinum                    | 17 861 875-06 |
| Platinum                            | 17 861 875-08 |
| Durabrass (23kt<br>Gold)            | 17 861 875-09 |
| Dark Chrome                         | 17 861 875-19 |
| Brushed Durabrass<br>(23kt Gold)    | 17 861 875-28 |
| Matte Black                         | 17 861 875-33 |
| Brushed<br>Champagne (22kt<br>Gold) | 17 861 875-46 |
| Champagne (22kt<br>Gold)            | 17 861 875-47 |
| Brushed Dark<br>Platinum            | 17 861 875-99 |



# TARA ULTRA HOT & COLD WATER DISPENSER - Brushed Chrome

#### 17 861 875



## Flow rate chart



### Certificates

IAPMO\_N-4976. GDV\_0400297.

IAPMO\_6397.



# TARA ULTRA HOT & COLD WATER DISPENSER - Brushed Chrome

17 861 875

Parts for other finishes can be found here: Chrome