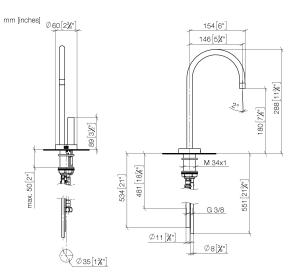

#### 17 861 875

- 146mm projection
- rigid, thermally insulated spout
- laminar flow • height of mixer 288 mm
- height up to laminar flow regulator 180 mm
- hole diameter 35 mm
- provides filtered, hot water up to 93°C
- provides filtered, cold water
- max. flow 2 l/min at 3 bar flow pressure
- ready-to-use control unit for wall mounting (137mm x 159mm x 60mm)
  electronic magnetic valve
- 100-230 V, 50-60 Hz, 18 W power supply unit, incl.
- country-specific adapter set lead-free
- Spout ring cannot be removed.
- This product can help a building meet the requirements of Green Building Rating Systems, e.g. LEED®, BREEAM®, DGNB