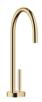

## TARA HOT & COLD WATER DISPENSER - Durabrass (23kt Gold)

17 861 888

- 146mm projection
- rigid, thermally insulated spout
- laminar flow
- height of mixer 288 mm
- height up to laminar flow regulator 180 mm
- hole diameter 35 mm
- provides filtered, hot water up to 93°C
- provides filtered, cold water
- max. flow 2 l/min at 3 bar flow pressure
- ready-to-use control unit for wall mounting (137mm x 159mm x 60mm)
  • electronic magnetic valve
- 100-230 V, 50-60 Hz, 18 W power supply unit, incl. country-specific adapter set 
  • lead-free
- Spout ring cannot be removed.
- This product can help a building meet the requirements of Green Building Rating Systems, e.g. LEED®, BREEAM®, DGNB

## TARA HOT & COLD WATER DISPENSER - Durabrass (23kt Gold)

#### 17 861 888