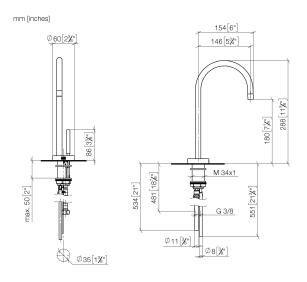

## TARA HOT & COLD WATER DISPENSER - Durabrass (23kt Gold)

17 861 888

- 146mm projection
- rigid, thermally insulated spout
- laminar flow
- height of mixer 288 mm
- height up to laminar flow regulator 180 mm
- hole diameter 35 mm
- provides filtered, hot water up to 93°C
- provides filtered, cold water
- max. flow 2 l/min at 3 bar flow pressure
- ready-to-use control unit for wall mounting (137mm x 159mm x 60mm)
  • electronic magnetic valve
- 100-230 V, 50-60 Hz, 18 W power supply unit, incl. country-specific adapter set 
  • lead-free
- Spout ring cannot be removed.
- This product can help a building meet the requirements of Green Building Rating Systems, e.g. LEED®, BREEAM®, DGNB