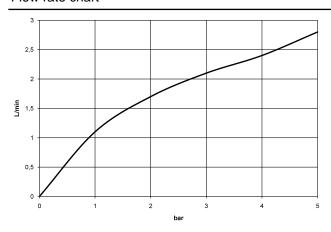

bracht.com/professional

| Durabrass (23kt<br>Gold)            | 17 861 888-09 |
|-------------------------------------|---------------|
| Chrome                              | 17 861 888-00 |
| Brushed Platinum                    | 17 861 888-06 |
| Platinum                            | 17 861 888-08 |
| Dark Chrome                         | 17 861 888-19 |
| Brushed Durabrass<br>(23kt Gold)    | 17 861 888-28 |
| Matte Black                         | 17 861 888-33 |
| Brushed<br>Champagne (22kt<br>Gold) | 17 861 888-46 |
| Champagne (22kt<br>Gold)            | 17 861 888-47 |
| Brushed Chrome                      | 17 861 888-93 |
| Brushed Dark<br>Platinum            | 17 861 888-99 |



## TARA HOT & COLD WATER DISPENSER - Durabrass (23kt Gold)

#### 17 861 888



### Flow rate chart



### Certificates

IAPMO\_N-4976.

GDV\_0400297.

IAPMO\_6397.



# TARA HOT & COLD WATER DISPENSER - Durabrass (23kt Gold)

17 861 888

Parts for other finishes can be found here: Chrome