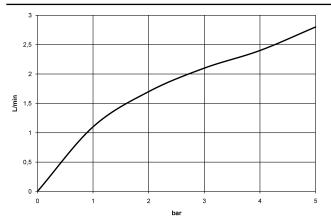

### Flow rate chart

A minimum flow pressure of 3 bar is necessary for the HOT & COLD WATER DISPENSER to work perfectly in conjunction with a hot water tank and filter

In addition, the installation must be above a kitchen sink.