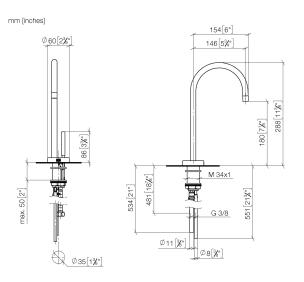

#### 17 861 888

- 146mm projection
  - rigid, thermally insulated spout
- laminar flow
- height of mixer 288 mm
- height up to laminar flow regulator 180 mm
- hole diameter 35 mm
- provides filtered, hot water up to 93°C
- provides filtered, cold water
- max. flow 2 l/min at 3 bar flow pressure
- ready-to-use control unit for wall mounting (137mm x 159mm x 60mm) • electronic magnetic valve
- 100-230 V, 50-60 Hz, 18 W power supply unit, incl. country-specific adapter set • lead-free
- Spout ring cannot be removed.
- This product can help a building meet the requirements of Green Building Rating Systems, e.g. LEED®, BREEAM®, DGNB