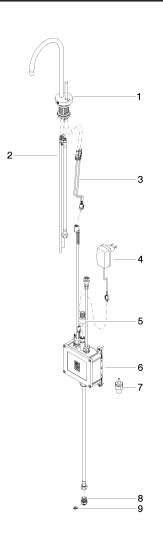

# TARA HOT & COLD WATER DISPENSER - Champagne (22kt Gold)

17 861 888

Parts for other finishes can be found here: Chrome