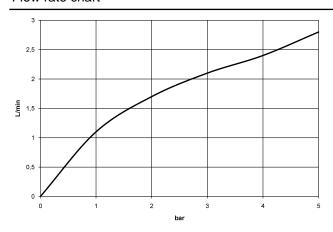

#### Flow rate chart

A minimum flow pressure of 3 bar is necessary for the HOT & COLD WATER DISPENSER to work perfectly in conjunction with a hot water tank and

In addition, the installation must be above a kitchen sink.

The filter cartridge must be changed every six months. The installation instructions contain further information for guidance.