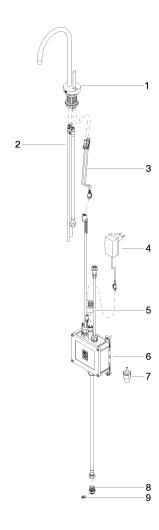

# TARA HOT & COLD WATER DISPENSER - Brushed Chrome

17 861 888

Parts for other finishes can be found here: Chrome