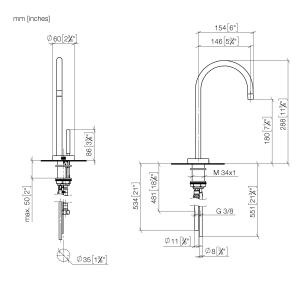

### TARA HOT & COLD WATER DISPENSER - Brushed Chrome

17 861 888

- 146mm projection
- rigid, thermally insulated spout
- laminar flow
- height of mixer 288 mm
- height up to laminar flow regulator 180 mm
- hole diameter 35 mm
- provides filtered, hot water up to 93°C
- provides filtered, cold water
- max. flow 2 l/min at 3 bar flow pressure
- ready-to-use control unit for wall mounting (137mm x 159mm x 60mm)
  • electronic magnetic valve
- 100-230 V, 50-60 Hz, 18 W power supply unit, incl. country-specific adapter set 
  • lead-free
- Spout ring cannot be removed.
- This product can help a building meet the requirements of Green Building Rating Systems, e.g. LEED®, BREEAM®, DGNB