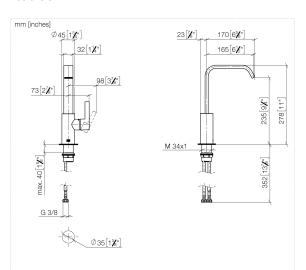

## 33 526 671

- 165mm projection
- fixed spout
- rectangular, air-enriched flow
- height of mixer 278 mm
- height up to aerator 235 mm
- hole diameter 35 mm
- 2x screw-in M 8 x 1 pressure hose, leak-tested
- max. flow 4.6 l/min
- lead-free
- This product can help a building meet the requirements of Green Building Rating Systems, e.g. LEED®, BREEAM®, DGNB