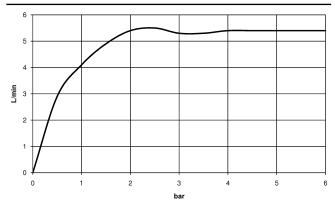

fixed spout
- rectangular, air-enriched flow
- height of mixer 278 mm
- height up to aerator 235 mm
- hole diameter 35 mm
- 2x screw-in M 8 x 1 pressure hose, leak-tested
- max. flow 4.6 l/min
- lead-free
- This product can help a building meet the requirements of Green Building Rating Systems, e.g. LEED®, BREEAM®, DGNB

| Chrome                   | 33 526 671-00 |
|--------------------------|---------------|
| Brushed Platinum         | 33 526 671-06 |
| Dark Chrome              | 33 526 671-19 |
| Brushed Light Gold       | 33 526 671-27 |
| Matte Black              | 33 526 671-33 |
| Brushed Chrome           | 33 526 671-93 |
| Brushed Dark<br>Platinum | 33 526 671-99 |



## IMO Single-lever basin mixer with high spout without pop-up waste - Chrome

33 526 671



## Flow rate chart