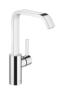

## IMO Single-lever basin mixer with high spout without pop-up waste - Chrome

## 33 526 671

- 165mm projection
- fixed spout
- rectangular, air-enriched flow
- height of mixer 278 mm
- height up to aerator 235 mm
- hole diameter 35 mm
- 2x screw-in M 8 x 1 pressure hose, leak-tested
- max. flow 4.6 l/min
- lead-free
- This product can help a building meet the requirements of Green Building Rating Systems, e.g. LEED®, BREEAM®, DGNB