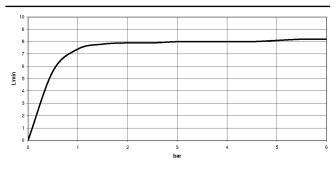

| 34 459 979-93 |
| Brushed Dark<br>Platinum            | 34 459 979-99 |
|                                     |               |

### Required miscellaneous

Hand shower - Brushed Bronze 28 012 979-42



#### Required miscellaneous Hand shower - Brushed Bronze 28 016 979-42

### Required miscellaneous

Hand shower FlowReduce -28 012 979-42 **Brushed Bronze** 0010

## Required miscellaneous

Hand shower - Brushed Bronze

28 018 979-42



Hand shower - Brushed Bronze 28 017 979-42



# Required miscellaneous

Hand shower FlowReduce -**Brushed Bronze** 

28 016 979-42 0010

#### Required miscellaneous

Hand shower FlowReduce -28 018 979-42 **Brushed Bronze** 0010



# Showerpipe with shower thermostat without hand shower FlowReduce - Brushed Bronze





### Flow rate chart



## Codes & Standards

DIN 4109 ISO 3822 Scottish Water UK Water Supply Byelaws Regulations

Ü-Zeichen



# Showerpipe with shower thermostat without hand shower FlowReduce - Brushed Bronze

34 459 979 Product version from 4/1/2024

Certificates

WRAS\_2204 LGA\_38



# Showerpipe with shower thermostat without hand shower FlowReduce - Brushed Bronze

34 459 979 Product version from 4/1/2024

Parts for other finishes can be found here: Chrome



# Spare parts list

| No. | Item Number        | Name                                                        | Quantity used | Delivery time |
|-----|--------------------|-------------------------------------------------------------|---------------|---------------|
| 1   | 90 12 05 092 20-42 | shower