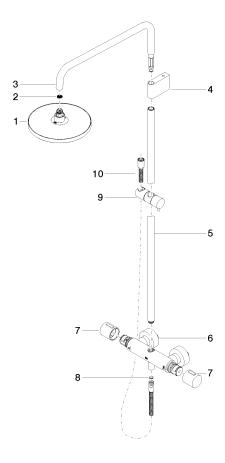

# Spare parts list

| No. | Item Number        | Name                                                        | Quantity used | Delivery time |
|-----|--------------------|-------------------------------------------------------------|---------------|---------------|
| 1   | 90 12 05 092 20-42 | shower                                                      | 1             | 30            |
| 2   | 09 23 01 039 90    | sieve                                                       | 1             | 2             |
| 3   | 90 28 22 348 00-42 | pipe                                                        | 1             | 30            |
| 4   | 90 17 11 150 00-42 | holder                                                      | 1             | 30            |
| 5   | 90 28 22 349 00-42 | pipe                                                        | 1             | 30            |
| 6   | 04 17 01 250 00-42 | connection                                                  | 1             | 60            |
| 7   | 90 17 33 015 00-42 | handle                                                      | 2             | 30            |
| 8   | 90 14 20 026 00 90 | seal                                                        | 1             | 2             |
| 9   | 12 570 970-42      | Slide unit - Brushed Bronze                                 | 1             | 30            |
| 10  | 28 322 970-42      | Metal shower hose 1/2" x 3/8" x 1750 mm - Brushed<br>Bronze | 1             | 30            |