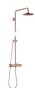

# Showerpipe with shower thermostat without hand shower FlowReduce -**Brushed Bronze**

34 459 979 Product version from 4/1/2024

- shower with fixed riser projection 453mm
- · overhead shower: rain flow
- rain shower Ø 220 mm
- rain shower with anti-scale system
- max. rainshower flow 7 l/min
- rotary diverter with volume control and shut-off function
- slide-on rosettes Ø 70 mm
- height of fittings up to rain shower (bottom edge)
- height of fittings up to top edge of elbow 1150mm
- gauge 150 mm 13 mm
- metal shower hose 1750mm with integrated antitwist protection
- 1/2" connection
- slide bar
- Pipe diameter 23.5 mm
- quick clearing
- This product can help a building meet the requirements of Green Building Rating Systems, e.g. LEED®, BREEAM®, DGNB

# Showerpipe with shower thermostat without hand shower FlowReduce - Brushed Bronze

# Showerpipe with shower thermostat without hand shower FlowReduce - Brushed Bronze

34 459 979 Product version from 4/1/2024

Certificates

WRAS\_2204 LGA\_38

# Showerpipe with shower thermostat without hand shower FlowReduce - Brushed Bronze

34 459 979 Product version from 4/1/2024

Parts for other finishes can be found here: Chrome