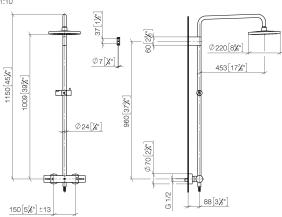

# Showerpipe with shower thermostat without hand shower FlowReduce -**Brushed Bronze**

34 459 979 Product version from 4/1/2024

- shower with fixed riser projection 453mm
- · overhead shower: rain flow
- rain shower Ø 220 mm
- rain shower with anti-scale system
- max. rainshower flow 7 l/min
- rotary diverter with volume control and shut-off function
- slide-on rosettes Ø 70 mm
- height of fittings up to rain shower (bottom edge)
- height of fittings up to top edge of elbow 1150mm
- gauge 150 mm 13 mm
- metal shower hose 1750mm with integrated antitwist protection
- 1/2" connection
- slide bar
- Pipe diameter 23.5 mm
- quick clearing
- This product can help a building meet the requirements of Green Building Rating Systems, e.g. LEED®, BREEAM®, DGNB