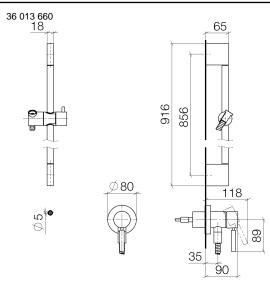

## Concealed single-lever mixer with integrated shower connection with shower set without hand shower - Dark Chrome

36 013 660

- cover plate Ø 78 mm
- metal shower hose 1750mm with integrated anti-
- twist protection slide bar
- WRAS

This article does not include a hand shower!

Intrinsic protection against back flow.

Article cannot be extended, please check the depth of the installation location!

Concealed single-lever mixer with integrated shower connection with shower set without hand shower - Dark Chrome

Concealed single-lever mixer with integrated shower connection with shower set without hand shower - Dark Chrome

36 013 660