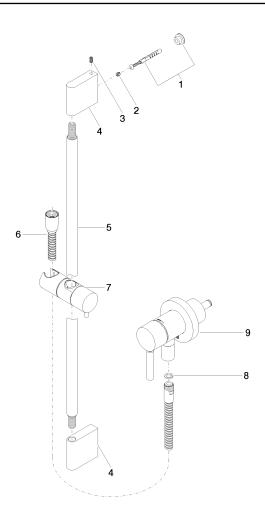

## Concealed single-lever mixer with integrated shower connection with shower set without hand shower - Dark Chrome

36 013 660

- cover plate Ø 78 mm
- metal shower hose 1750mm with integrated anti-
- twist protection slide bar
- WRAS

This article does not include a hand shower!

Intrinsic protection against back flow.

Article cannot be extended, please check the depth of the installation location!

Concealed single-lever mixer with integrated shower connection with shower set without hand shower - Dark Chrome

Concealed single-lever mixer with integrated shower connection with shower set without hand shower - Dark Chrome

36 013 660