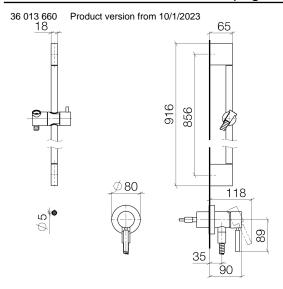

## Concealed single-lever mixer with integrated shower connection with shower set without hand shower - Champagne (22kt Gold)

36 013 660 Product version from 10/1/2023

- cover plate Ø 78 mm
- metal shower hose 1750mm with integrated antitwist protection

  • slide bar
- WRAS

This article does not include a hand shower!

Intrinsic protection against back flow.

Article cannot be extended, please check the depth of the installation location!

## Concealed single-lever mixer with integrated shower connection with shower set without hand shower - Champagne (22kt Gold)

36 013 660 Product version from 10/1/2023