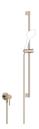

## Concealed single-lever mixer with integrated shower connection with shower set without hand shower - Champagne (22kt Gold)

36 013 660 Product version from 10/1/2023

- cover plate Ø 78 mm
- metal shower hose 1750mm with integrated antitwist protection

  • slide bar
- WRAS

This article does not include a hand shower!

Intrinsic protection against back flow.

Article cannot be extended, please check the depth of the installation location!