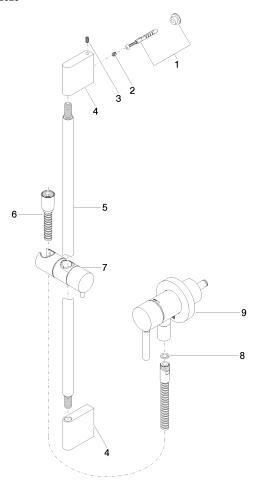

## Spare parts list

| No. | Item Number        | Name                                                                                                       | Quantity used | Delivery time |
|-----|--------------------|------------------------------------------------------------------------------------------------------------|---------------|---------------|
| 1   | 05 17 20 726 02 90 | fixing set                                                                                                 | 1             | 2             |
| 2   | 09 31 11 049 90    | pin                                                                                                        | 2             | 2             |
| 3   | 04 31 11 113 00 90 | pin                                                                                                        | 2             | 2             |
| 4   | 08 17 97 054-47    | holder                                                                                                     | 2             | 30            |
| 5   | 90 28 22 597 00-47 | holder                                                                                                     | 1             | 30            |
| 6   | 28 322 970-47      | Metal shower hose 1/2" x 3/8" x 1750 mm - Champagne (22kt Gold)                                            | 1             | 30            |
| 7   | 12 580 970-47      | Slide unit - Champagne (22kt Gold)                                                                         | 1             | 30            |
| 8   | 90 14 20 026 00 90 | seal                                                                                                       | 1             | 2             |
| 9   | 36 045 660-47      | Concealed single-lever mixer with cover plate with<br>integrated shower connection - Champagne (22kt Gold) | 1             | -             |