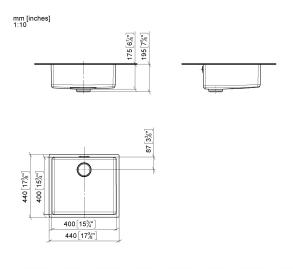

## Single sink - Brushed Stainless Steel

38 400 004

- under-mounted
- 400 x 400 mm
- sink depth 175 mm
- suitable for base units 450 mm
- Radius 15 mm

Drain and overflow set not included in the scope of supply. See Required miscellaneous.

# Single sink - Brushed Stainless Steel

38 400 004