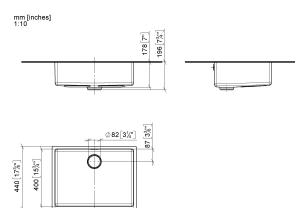

## Single sink - Brushed Stainless Steel

38 550 004

- under-mounted
- 550 x 400 mm
- sink depth 175 mm
- suitable for base units 600 mm
- Radius 15 mm

Drain and overflow set not included in the scope of supply. See Required miscellaneous.

# Single sink - Brushed Stainless Steel

38 550 004