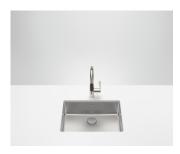

## Single sink - Brushed Stainless Steel

38 550 004

- under-mounted
- 550 x 400 mm
- sink depth 175 mm
- suitable for base units 600 mm
- Radius 15 mm

Drain and overflow set not included in the scope of supply. See Required miscellaneous.

# Single sink - Brushed Stainless Steel

38 550 004