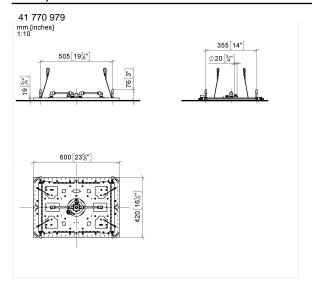

## SERENITY SKY Rain panel for recessed ceiling installation - Champagne (22kt Gold)

41 770 979

- exposed trim parts
- Rain panel with 2 different spray modes
- PURIFY RAIN, 175 x 175 mm, max. flow rate 10 /min (at 3 bar)
  • FULL RAIN, 455 x 315 mm, max. flow rate 14 l/min
- (at 3 bar) Rain panel, 600 x 420 mm
- min. recess depth 150 mm
- weight 15kg
- feed pipe (hot/cold): 2x DN 20
- with anti-scale system
- Recommended control element: xTool
- Not suitable for use in a steam room.