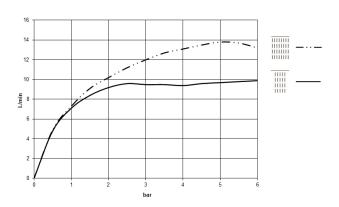

## SERENITY SKY Rain panel for recessed ceiling installation - Champagne (22kt Gold)

41 770 979

- exposed trim parts
- Rain panel with 2 different spray modes
- PURIFY RAIN, 175 x 175 mm, max. flow rate 10 /min (at 3 bar)
  • FULL RAIN, 455 x 315 mm, max. flow rate 14 l/min
- (at 3 bar) Rain panel, 600 x 420 mm
- min. recess depth 150 mm
- weight 15kg
- feed pipe (hot/cold): 2x DN 20
- with anti-scale system
- Recommended control element: xTool
- Not suitable for use in a steam room.

## Flow rate chart