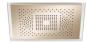

## SERENITY SKY Rain panel for recessed ceiling installation - Champagne (22kt Gold)

41 770 979

- exposed trim parts
- Rain panel with 2 different spray modes
- PURIFY RAIN, 175 x 175 mm, max. flow rate 10 /min (at 3 bar)
  • FULL RAIN, 455 x 315 mm, max. flow rate 14 l/min
- (at 3 bar) Rain panel, 600 x 420 mm
- min. recess depth 150 mm
- weight 15kg
- feed pipe (hot/cold): 2x DN 20
- with anti-scale system
- Recommended control element: xTool
- Not suitable for use in a steam room.

# SERENITY SKY Rain panel for recessed ceiling installation - Champagne (22kt Gold)