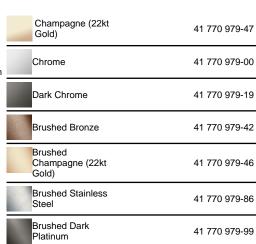

## SERENITY SKY Rain panel for recessed ceiling installation - Champagne (22kt Gold)

41 770 979

- exposed trim parts
- Rain panel with 2 different spray modes
- PURIFY RAIN, 175 x 175 mm, max. flow rate 10 /min (at 3 bar)
  • FULL RAIN, 455 x 315 mm, max. flow rate 14 l/min
- (at 3 bar) Rain panel, 600 x 420 mm
- min. recess depth 150 mm
- weight 15kg
- feed pipe (hot/cold): 2x DN 20
- with anti-scale system
- Recommended control element: xTool
- Not suitable for use in a steam room.