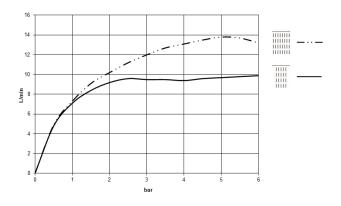

## SERENITY SKY Rain panel for recessed ceiling installation - Brushed Dark **Platinum**

41 770 979

- exposed trim parts
- Rain panel with 2 different spray modes
- PURIFY RAIN, 175 x 175 mm, max. flow rate 10 /min (at 3 bar)
  • FULL RAIN, 455 x 315 mm, max. flow rate 14 l/min
- (at 3 bar) Rain panel, 600 x 420 mm
- min. recess depth 150 mm
- weight 15kg
- feed pipe (hot/cold): 2x DN 20
- with anti-scale system
- Recommended control element: xTool
- Not suitable for use in a steam room.

## Flow rate chart