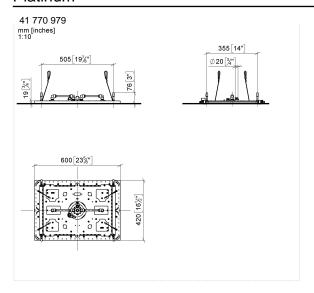

## SERENITY SKY Rain panel for recessed ceiling installation - Brushed Dark **Platinum**

41 770 979

- exposed trim parts
- Rain panel with 2 different spray modes
- PURIFY RAIN, 175 x 175 mm, max. flow rate 10 /min (at 3 bar)
  • FULL RAIN, 455 x 315 mm, max. flow rate 14 l/min
- (at 3 bar) Rain panel, 600 x 420 mm
- min. recess depth 150 mm
- weight 15kg
- feed pipe (hot/cold): 2x DN 20
- with anti-scale system
- Recommended control element: xTool
- Not suitable for use in a steam room.