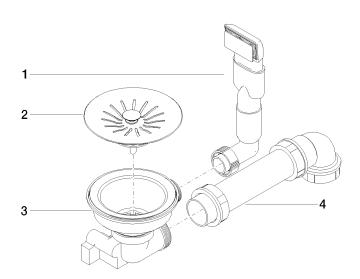

## Spare parts list

| No. | Item Number        | Name                  | Quantity used | Delivery time |
|-----|--------------------|-----------------------|---------------|---------------|
| 1   | 90 11 01 200 09-85 | connection            | 1             | 60            |
| 2   | 90 11 01 200 07-85 | plug                  | 1             | 60            |
| 3   | 90 11 01 200 08-85 | casing ( completely ) | 1             | 2             |
| 4   | 90 11 01 201 02 90 | piping                | 1             | 60            |