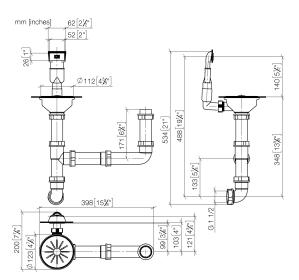

## Pop-up waste and overflow closable by hand - Stainless Steel

#### 10 415 003

- $\bullet$  3½" drain valve closable by hand
- concealed overflow
- strainer insert
- suitable for sink 38 180 003

Only suitable for combining with polished highgrade steel kitchen sinks.