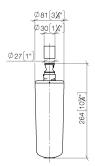

## Replacement filter cartridge -

12 896 970 90



- activated carbon filter (5.0 micron level)
- chemical and mechanical filtering
- reduces water hardness (ion exchanger)
- filters dirt, rust, chlorine and lead particles
- filter capacity approx. 450 litres
- for 12 892 970 90

The filter cartridge must be changed every six months. The installation instructions contain further information for guidance.

The products are not available in all markets, please contact your Dornbracht sales force.



## Replacement filter cartridge -

12 896 970 90

mm [inches]





## Replacement filter cartridge -

12 896 970 90