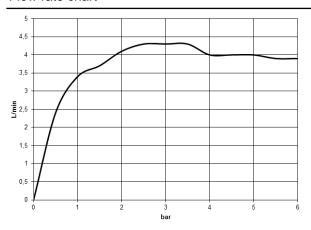

#### Flow rate chart

### CYO Three-hole basin mixer with pop-up waste - Brushed Durabrass (23kt Gold)

20 713 811

- 167mm projection
- fixed spout
- rectangular, air-enriched flow
- height of mixer 198 mm
- height up to aerator 133 mm
- hole diameter spout 35 mm
- hole diameter valve 32 mm
- handle Ø 60mm
- max. flow 4.5 l/min
- lead-free
- This product can help a building meet the requirements of Green Building Rating Systems, e.g. LEED®, BREEAM®, DGNB
  WRAS