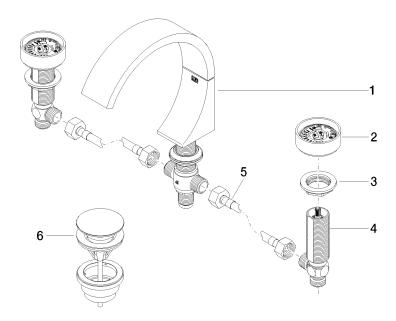

### Spare parts list

| No. | Iten   | n Number        | Name                                                                                 | Quantity used | Delivery time |
|-----|--------|-----------------|--------------------------------------------------------------------------------------|---------------|---------------|
|     | 1 137  | 717 811-28      | CYO Deck-mounted basin spout without pop-up waste -<br>Brushed Durabrass (23kt Gold) | 1             | 20            |
|     | 2 90 ′ | 18 40 290 00-28 | handle                                                                               | 2             | 20            |
|     | 3 043  | 30 11 038 67 90 | fixing set                                                                           | 2             | 2             |
|     | 4 04   | 17 11 055 61 90 | side panel                                                                           | 2             | 2             |
|     | 5 043  | 30 04 096 00 90 | hose                                                                                 | 2             | 2             |
|     | 6 10   | 125 970-28      | Basin Waste with push fastening 1 1/4" - Brushed                                     | 1             | 2             |