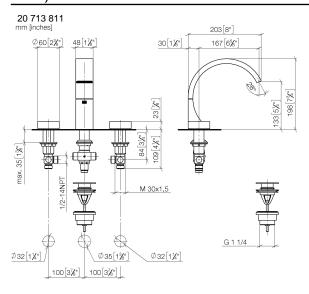

### CYO Three-hole basin mixer with pop-up waste - Brushed Durabrass (23kt Gold)

20 713 811

- 167mm projection
- fixed spout
- rectangular, air-enriched flow
- height of mixer 198 mm
- height up to aerator 133 mm
- hole diameter spout 35 mm
- hole diameter valve 32 mm
- handle Ø 60mm
- max. flow 4.5 l/min
- lead-free
- This product can help a building meet the requirements of Green Building Rating Systems, e.g. LEED®, BREEAM®, DGNB
  WRAS