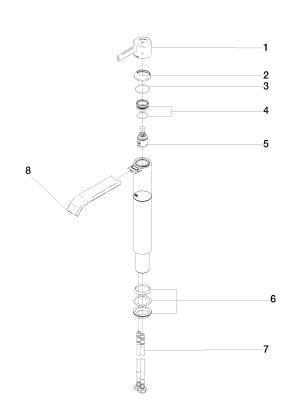

| 33 537 671-93 |
|            |                                                                                                                                                                                                                                                                                                                                                                                                                                          | Brushed Dark       | 33 537 671-99 |

Brushed Dark Platinum

IMO



## IMO Single-lever basin mixer with raised base without pop-up waste - Brushed Platinum



## Flow rate chart





## IMO Single-lever basin mixer with raised base without pop-up waste - Brushed Platinum

33 537 671

Parts for other finishes can be found here: Chrome





IMO Single-lever basin mixer with raised base without pop-up waste - Brushed Platinum

33 537 671

Spare parts list