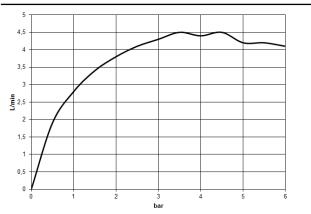

| Brushed Chrome     | 33 537 671-93 |
|            |                                                                                                                                                                                                                                                                                                                                                                                                                                          | Brushed Dark       | 33 537 671-99 |

Brushed Dark Platinum

IMO



## IMO Single-lever basin mixer with raised base without pop-up waste - Brushed Platinum



## Flow rate chart





## IMO Single-lever basin mixer with raised base without pop-up waste - Brushed Platinum

33 537 671

Parts for other finishes can be found here: Chrome





IMO Single-lever basin mixer with raised base without pop-up waste - Brushed Platinum

33 537 671

Spare parts list