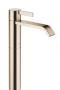

IMO

33 537 671

- 170mm projection
- fixed spout
- rectangular, air-enriched flow
- height of mixer 298 mm
- height up to aerator 230 mm
- hole diameter 35 mm
- 2x screw-in M 10 x 1 pressure hose, leak-tested
- max. flow 4.6 l/min
- lead-free
- This product can help a building meet the requirements of Green Building Rating Systems, e.g. LEED®, BREEAM®, DGNB

for use on countertop bowls

| Brushed Light<br>Gold    | 33 537 671-27 |
|--------------------------|---------------|
| Chrome                   | 33 537 671-00 |
| Brushed Platinum         | 33 537 671-06 |
| Dark Chrome              | 33 537 671-19 |
| Matte Black              | 33 537 671-33 |
| Brushed Chrome           | 33 537 671-93 |
| Brushed Dark<br>Platinum | 33 537 671-99 |
|                          |               |