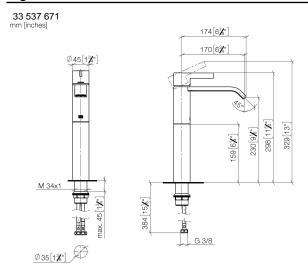

IMO

33 537 671

- 170mm projection
- fixed spout
- rectangular, air-enriched flow
- height of mixer 298 mm
- height up to aerator 230 mm
- hole diameter 35 mm
- 2x screw-in M 10 x 1 pressure hose, leak-tested
- max. flow 4.6 l/min
- lead-free
- This product can help a building meet the requirements of Green Building Rating Systems, e.g. LEED®, BREEAM®, DGNB