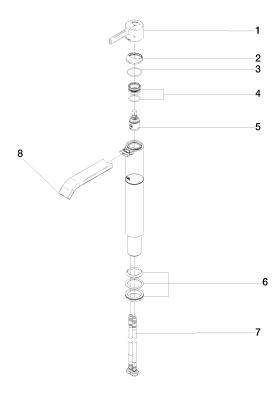

f mixer 298 mm
- height up to aerator 230 mm
- hole diameter 35 mm
- 2x screw-in M 10 x 1 pressure hose, leak-tested
- max. flow 4.6 l/min
- lead-free
- This product can help a building meet the requirements of Green Building Rating Systems, e.g. LEED®, BREEAM®, DGNB

for use on countertop bowls

| Brushed Light<br>Gold    | 33 537 671-27 |
|--------------------------|---------------|
| Chrome                   | 33 537 671-00 |
| Brushed Platinum         | 33 537 671-06 |
| Dark Chrome              | 33 537 671-19 |
| Matte Black              | 33 537 671-33 |
| Brushed Chrome           | 33 537 671-93 |
| Brushed Dark<br>Platinum | 33 537 671-99 |
|                          |               |





#### Flow rate chart







33 537 671

Parts for other finishes can be found here: Chrome





IMO

33 537 671

### **Spare parts list**