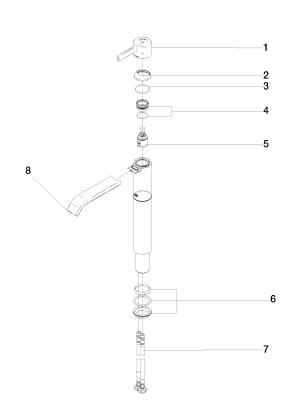

## IMO Single-lever basin mixer with raised base without pop-up waste - Brushed Chrome

33 537 671

Parts for other finishes can be found here: Chrome

IMO Single-lever basin mixer with raised base without pop-up waste - Brushed Chrome

33 537 671

Spare parts list