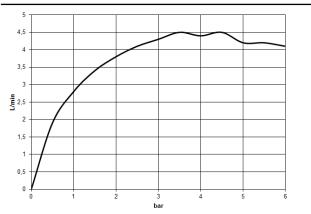

| Matte Black        | 33 537 671-33 |
|            |                                                                                                                                                                                                                                                                                                                                                                                                                                                           | Brushed Dark       | 33 537 671-99 |

Brushed Dark Platinum



## IMO Single-lever basin mixer with raised base without pop-up waste - Brushed Chrome



## Flow rate chart





## IMO Single-lever basin mixer with raised base without pop-up waste - Brushed Chrome

33 537 671

Parts for other finishes can be found here: Chrome





IMO Single-lever basin mixer with raised base without pop-up waste - Brushed Chrome

33 537 671

Spare parts list