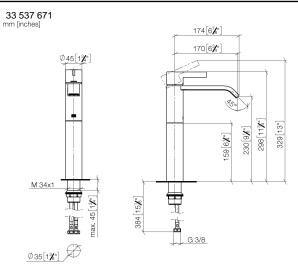

## IMO Single-lever basin mixer with raised base without pop-up waste - Brushed Chrome

33 537 671

| 33 537 671 | <ul> <li>170mm projection</li> </ul>                                                                                                                                                                                                                                                                                                                                                                                                                      | Brushed Chrome     | 00 507 074 00 |
|------------|-----------------------------------------------------------------------------------------------------------------------------------------------------------------------------------------------------------------------------------------------------------------------------------------------------------------------------------------------------------------------------------------------------------------------------------------------------------|--------------------|---------------|
|            | <ul> <li>fixed spout</li> <li>fixed spout</li> <li>rectangular, air-enriched flow</li> <li>height of mixer 298 mm</li> <li>height up to aerator 230 mm</li> <li>hole diameter 35 mm</li> <li>2x screw-in M 10 x 1 pressure hose, leak-tested</li> <li>max. flow 4.6 l/min</li> <li>lead-free</li> <li>This product can help a building meet the requirements of Green Building Rating Systems, e.g. LEED<sup>®</sup>, BREEAM<sup>®</sup>, DGNB</li> </ul> |                    | 33 537 671-93 |
|            |                                                                                                                                                                                                                                                                                                                                                                                                                                                           | Chrome             | 33 537 671-00 |
|            |                                                                                                                                                                                                                                                                                                                                                                                                                                                           | Brushed Platinum   | 33 537 671-06 |
|            |                                                                                                                                                                                                                                                                                                                                                                                                                                                           | Dark Chrome        | 33 537 671-19 |
|            |                                                                                                                                                                                                                                                                                                                                                                                                                                                           | Brushed Light Gold | 33 537 671-27 |
|            | for use on countertop bowls                                                                                                                                                                                                                                                                                                                                                                                                                               | Matte Black        | 33 537 671-33 |
|            |                                                                                                                                                                                                                                                                                                                                                                                                                                                           | Brushed Dark       | 33 537 671-99 |

## IMO Single-lever basin mixer with raised base without pop-up waste - Brushed Chrome