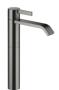

for use on countertop bowls

| Brushed Dark<br>Platinum | 33 537 671-99 |
|--------------------------|---------------|
| Chrome                   | 33 537 671-00 |
| Brushed Platinum         | 33 537 671-06 |
| Dark Chrome              | 33 537 671-19 |
| Brushed Light Gold       | 33 537 671-27 |
| Matte Black              | 33 537 671-33 |
| Brushed Chrome           | 33 537 671-93 |