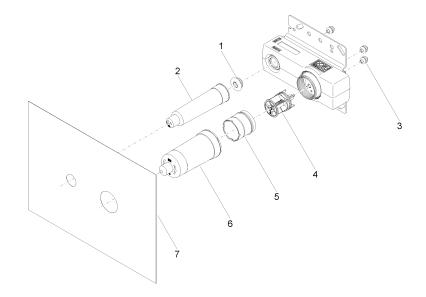

## Spare parts list

Product version up to 7/22/2021

Product version from 8/1/2021

### Product version from 5/1/2022

| No. | Item Number        | Name | Quantity used | Delivery time |
|-----|--------------------|------|---------------|---------------|
|     | 04 31 20 006 00 90 | plug | 9             | 2             |