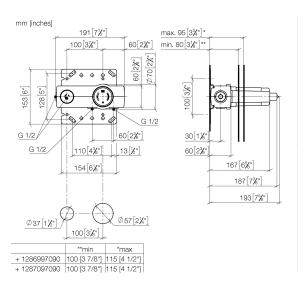

35 870 970 90

- red brass, lead-free
- 2x male thread 1/2" connection
- 1x female thread 1/2" outlet for wall spout
- 1x female thread 1/2" outlet
  - 2x dust cover
  - anti-water packing
  - soundproofinggauge 100 mm

35 870 970 90