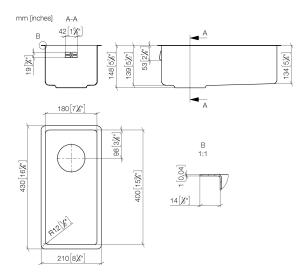

### Single sink - Stainless Steel

38 180 003

- under-mounted
- 180 x 400 mm
- sink depth 140 mm
- suitable for base units 350 mm
- radius 12 mm

Drain and overflow set not included in the scope of supply. See Required miscellaneous.

# Single sink - Stainless Steel

#### 38 180 003

# Single sink - Stainless Steel

38 180 003