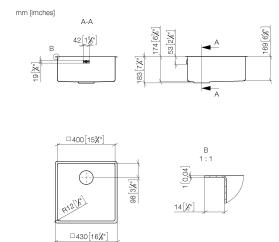

# Single sink - Stainless Steel

38 400 003

- under-mounted
- 400 x 400 mm
- sink depth 175 mm
- suitable for base units 450 mm
- radius 12 mm

Drain and overflow set not included in the scope of supply. See Required miscellaneous.