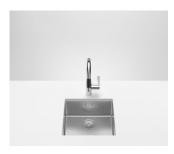

# Single sink - Stainless Steel

38 400 003

- under-mounted
- 400 x 400 mm
- sink depth 175 mm
- suitable for base units 450 mm
- radius 12 mm

Drain and overflow set not included in the scope of supply. See Required miscellaneous.