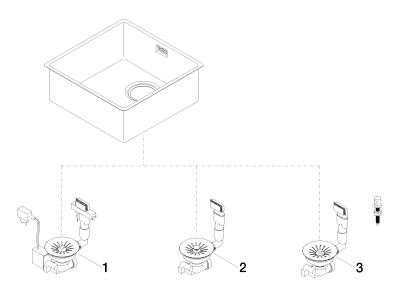

## Spare parts list

| No. |   | Item Number                                                            | Name                                                                | Quantity used | Delivery time |
|-----|---|------------------------------------------------------------------------|---------------------------------------------------------------------|---------------|---------------|
|     | 1 | 10 410 003-85                                                          | Pop-up waste and overflow with electronic control - Stainless Steel | 1             | -             |
|     |   | Spare part can no longer be ord                                        | dered, please order the replacement item                            |               |               |
|     | 2 | 10 400 003-85                                                          | Pop-up waste and overflow closable by hand - Stainless Steel        | 1             | -             |
|     |   | Spare part can no longer be ordered, please order the replacement item |                                                                     |               |               |
|     | 3 | 10 405 003-85                                                          | Pop-up waste and overflow with knob - Stainless Steel               | 1             | -             |
|     |   | Spare part can no longer be ord                                        |                                                                     |               |               |
|     |   |                                                                        |                                                                     |               |               |