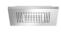

## BIG RAIN Rain panel for ceiling installation or ceiling substructure installation -Stainless Steel

IMO

41 400 979

- I/min (at 3 bar)
- cover plate, stainless steel 600 x 480 mm
- 2x flexible connection hose 1/2" female thread
- 4x mounting pin
- pre-fitted stainless steel enclosure
- with anti-scale system

# BIG RAIN Rain panel for ceiling installation or ceiling substructure installation - Stainless Steel

# BIG RAIN Rain panel for ceiling installation or ceiling substructure installation - Stainless Steel

41 400 979