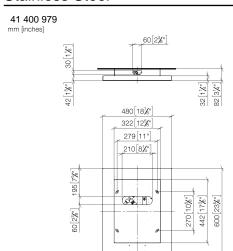

## BIG RAIN Rain panel for ceiling installation or ceiling substructure installation -Stainless Steel

IMO

41 400 979

- I/min (at 3 bar)
- cover plate, stainless steel 600 x 480 mm
- 2x flexible connection hose 1/2" female thread
- 4x mounting pin
- pre-fitted stainless steel enclosure
- with anti-scale system

#### technical data:

- minimum flow rate 25 l/min (both rain modes together)
- flow at 3bar flow pressure in conjunction with xTOOL: 39I/min
- minimum flow pressure 2 bar
- max. flow pressure 4 bar
- weight: 12kg

#### plumbing:

- recommended water hardness: 6-7 °dH if the water is harder, integrate a water softener that uses the ion exchange principle into the feed pipe.
- for choosing the drainage, taking into consideration the discharge of all the products in the shower, the specific demand needs to be assessed. Recommendation: Floor drain (connected rating) = 1l/sec, drainage rate DN 50
- feed pipe (hot/cold): 2x DN 20
- for the optimum choice of hot water storage device - taking into consideration additional drawing-off points and the frequency with which BigRain is used - the specific demand needs to be assessed.

# BIG RAIN Rain panel for ceiling installation or ceiling substructure installation - Stainless Steel

41 400 979