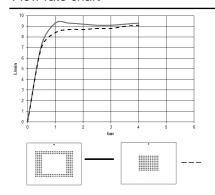

### Flow rate chart

#### technical data:

- minimum flow rate 25 l/min (both rain modes together)
- flow at 3bar flow pressure in conjunction with xTOOL: 39I/min
- minimum flow pressure 2 bar
- max. flow pressure 4 bar
- weight: 12kg