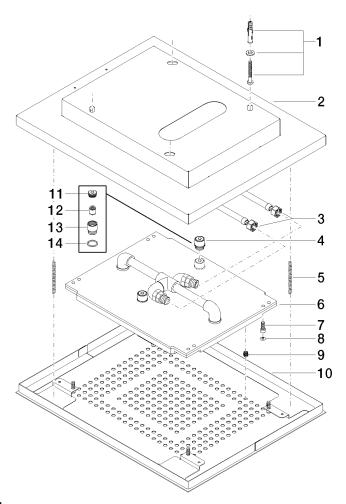

# Spare parts list

| 04 30 35 010 00 90<br>04 17 09 001 00-85 | fixing set                                                                                                                                                                                              | 1                                                                                                                                                                                                                                                                                      |                                                                                                                                                                                                                                                                                                                                                                                                                                                                                                              |
|------------------------------------------|---------------------------------------------------------------------------------------------------------------------------------------------------------------------------------------------------------|----------------------------------------------------------------------------------------------------------------------------------------------------------------------------------------------------------------------------------------------------------------------------------------|--------------------------------------------------------------------------------------------------------------------------------------------------------------------------------------------------------------------------------------------------------------------------------------------------------------------------------------------------------------------------------------------------------------------------------------------------------------------------------------------------------------|
| 04 17 09 001 00-85                       |                                                                                                                                                                                                         |                                                                                                                                                                                                                                                                                        | 2                                                                                                                                                                                                                                                                                                                                                                                                                                                                                                            |
|                                          | casing                                                                                                                                                                                                  | 1                                                                                                                                                                                                                                                                                      | 30                                                                                                                                                                                                                                                                                                                                                                                                                                                                                                           |
| 12 502 970 90                            | High pressure hose 1/2" x 1/2" x 400 mm -                                                                                                                                                               | 1                                                                                                                                                                                                                                                                                      | 2                                                                                                                                                                                                                                                                                                                                                                                                                                                                                                            |
| 90 24 03 027 02 90                       | nipple                                                                                                                                                                                                  | 2                                                                                                                                                                                                                                                                                      | 2                                                                                                                                                                                                                                                                                                                                                                                                                                                                                                            |
| 04 21 50 004 01 90                       | accessories                                                                                                                                                                                             | 2                                                                                                                                                                                                                                                                                      | 2                                                                                                                                                                                                                                                                                                                                                                                                                                                                                                            |
| 09 30 30 155 90                          | screw                                                                                                                                                                                                   | 4                                                                                                                                                                                                                                                                                      | 2                                                                                                                                                                                                                                                                                                                                                                                                                                                                                                            |
| 09 31 20 036 90                          | plug                                                                                                                                                                                                    | 4                                                                                                                                                                                                                                                                                      | 2                                                                                                                                                                                                                                                                                                                                                                                                                                                                                                            |
| 04 29 03 035 00 90                       | insert                                                                                                                                                                                                  | 241                                                                                                                                                                                                                                                                                    | 60                                                                                                                                                                                                                                                                                                                                                                                                                                                                                                           |
| 04 11 02 113 02-85                       | cover                                                                                                                                                                                                   | 1                                                                                                                                                                                                                                                                                      | 30                                                                                                                                                                                                                                                                                                                                                                                                                                                                                                           |
| 09 24 04 112 10 90                       | nipple                                                                                                                                                                                                  | 1                                                                                                                                                                                                                                                                                      | 2                                                                                                                                                                                                                                                                                                                                                                                                                                                                                                            |
| 09 23 01 042 90                          | insert                                                                                                                                                                                                  | 1                                                                                                                                                                                                                                                                                      | 2                                                                                                                                                                                                                                                                                                                                                                                                                                                                                                            |
| 09 24 03 027 90                          | nipple                                                                                                                                                                                                  | 1                                                                                                                                                                                                                                                                                      | 2                                                                                                                                                                                                                                                                                                                                                                                                                                                                                                            |
| 09 14 20 025 90                          | seal                                                                                                                                                                                                    | 1                                                                                                                                                                                                                                                                                      | 2                                                                                                                                                                                                                                                                                                                                                                                                                                                                                                            |
|                                          | 12 502 970 90<br>90 24 03 027 02 90<br>04 21 50 004 01 90<br>09 30 30 155 90<br>09 31 20 036 90<br>04 29 03 035 00 90<br>04 11 02 113 02-85<br>09 24 04 112 10 90<br>09 23 01 042 90<br>09 24 03 027 90 | 12 502 970 90 High pressure hose 1/2" x 1/2" x 400 mm - 90 24 03 027 02 90 nipple 04 21 50 004 01 90 accessories 09 30 30 155 90 screw 09 31 20 036 90 plug 04 29 03 035 00 90 insert 04 11 02 113 02-85 cover 09 24 04 112 10 90 nipple 09 23 01 042 90 insert 09 24 03 027 90 nipple | 12 502 970 90       High pressure hose 1/2" x 1/2" x 400 mm -       1         90 24 03 027 02 90       nipple       2         04 21 50 004 01 90       accessories       2         09 30 30 155 90       screw       4         09 31 20 036 90       plug       4         04 29 03 035 00 90       insert       241         04 11 02 113 02-85       cover       1         09 24 04 112 10 90       nipple       1         09 23 01 042 90       insert       1         09 24 03 027 90       nipple       1 |