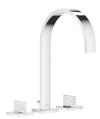

ST 010 100 2782

- 200mm projection
- fixed spout
- rectangular, air-enriched flow
- height of mixer 320 mm
- height up to aerator 195 mm
- hole diameter spout 35 mm
- hole diameter valve 32 mm
- rosette 60 x 60 mm
- 2x screw-in M 10 x 1 pressure hose, leak-tested
- max. flow 8.3 l/min
- lead-free
- This product can help a building meet the requirements of Green Building Rating Systems, e.g. LEED®, BREEAM®, DGNB